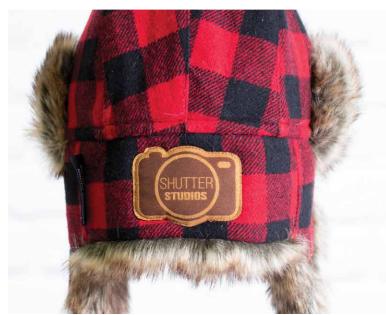

## LASER PATCH

#### **DECORATION LOCATION**

Centered Back of Hat OR Side Flap

#### **MAX SIZE**

BACK OF HAT 3" (w) x 2" (h) or SIDE FLAP 2.5" (w) x 2.5" (h)

PATCH COLORS Brown, Copper, Grey

**PRICE** - (UP TO 8K STITCHES / 9SQ") **ADDITIONAL 1K STITCHES/ SQ" ADD** \$0.50c

**24PC** \$9.17c ea | **75PC** \$8.33c ea | **150PC** \$7.50c ea **300PC** \$7.08c ea | **500PC+** Call for Pricing