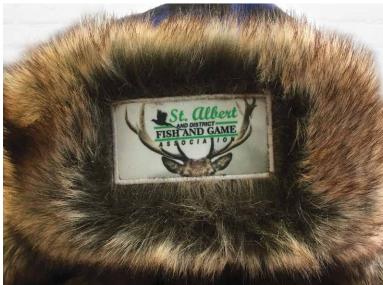

## SUBLIMATED PATCH

WITH SATIN TRIM STITCH

### **DECORATION LOCATION**

Front of Hat, Centered in Fur OR Back of Hat

### **MAX SIZE**

FRONT OF HAT 3.5" (w) x 1.5" (h) BACK OF HAT 3" (w) x 2" (h)

PRICE - \$16.67c ea

**SET UP** \$83.33c

**MINIMUM - 24PC** 

LESS THAN MINIMUM (12-23pc) - \$83.33c DISCOUNT PRICING DOES NOT APPLY.