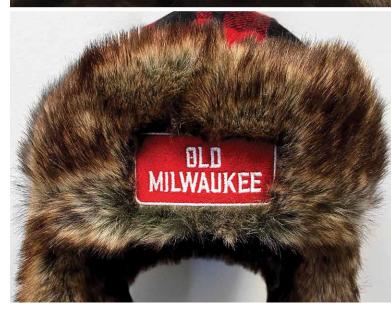

### **DIRECT EMBROIDERY**

WITH SATIN TRIM STITCH

#### **DECORATION LOCATION**

Front of Hat. Centered in Fur

MAX SIZE WITH BACKGROUND 3.5" (w) x 1.5" (h)

\*A background stitch is required for this location. Price includes logo and background fill up to 15K stitches.

PRICE UP TO 15K STITCHES - \$16.67c ea ADDITIONAL 1K STITCHES ADD \$0.50c

**SET UP** \$83.33c

**MINIMUM - 24PC** 

**LESS THAN MINIMUM (12-23pc)** - \$83.33c

DISCOUNT PRICING DOES NOT APPLY.