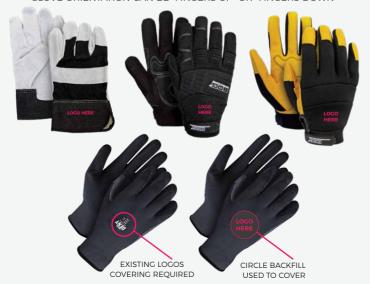

## **ADDITIONAL DETAILS**

CAD PRINT IS A DIGITAL PROCESS, THERE IS NO PANTONE MATCHING AVAILABLE.

SAME PRICE FOR ONE LOGO ON SINGLE GLOVE. LOCATION AND SIZE VARIES FOR EACH GLOVE.

**COVER EXISTING LOGO** \$2.50c per pair **Covering logos is required for some styles of glove.** 

RE-TAGGING/ ATTATCHING \$1.67c per pair

LESS THAN MINIMUM - \$83.33c DECORATION NOT AVAILABLE FOR LESS THAN 24PC

LOGO PLACEMENT ON POPULAR STYLES GLOVE ORIENTATION CAN BE "FINGERS UP" OR "FINGERS DOWN"