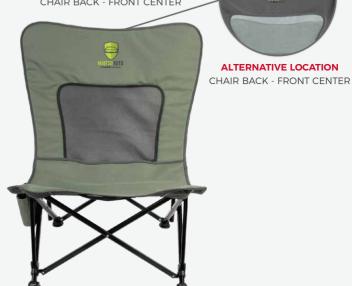

## BRAND YOUR AURORA CHAIR! #895, #896, #897

**DECORATION METHOD** Heat Transfer (CAD Print w/ Backfill)

**DFFAULT DFCORATION LOCATION** Chair Back - Front Center

ALTERNATIVE LOCATION Chair Back - Back Center

## DEEALUT LOCATION

CHAIR BACK - FRONT CENTER

ALTERNATIVE LOCATION

CAD Print is a **DIGITAL PROCESS** there is no Pantone matching available. Discount Pricing does not apply.