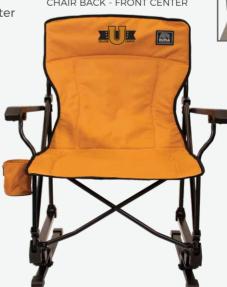

## BRAND YOUR KUMA CHAIR! #886

**DECORATION METHOD** Heat Transfer (CAD Print w/ Backfill)

**DFFAULT DFCORATION LOCATION** Chair Back - Front Center

**ALTERNATIVE LOCATION** Chair Back - Back Center

MAX IMPRINT AREA 6"(w) x 4" (h)

**PRICE** \$16.67c ea Includes up to max size & handling fees

**SET UP** \$83.33c

**MINIMUM - 6PC** 

## DEEALUT LOCATION

CHAID BACK - FDONT CENTED

ALTERNATIVE LOCATION CHAID BACK - BACK CENTED

CAD Print is a **DIGITAL PROCESS** there is no Pantone matching available. Discount Pricing does not apply.