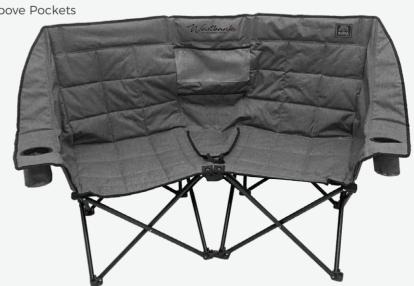

## **BRAND YOUR KUMA CHAIR! #872**

**DECORATION METHOD** Heat Transfer (CAD Print w/ Backfill)

**DECORATION LOCATION** Centered Front - Above Pockets

MAX IMPRINT AREA 6"(w) x 2.5" (h)

**PRICE** \$16.67c ea Includes up to max size & handling fees