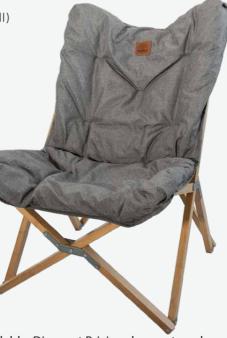

## BRAND YOUR KUMA CHAIR!#860

DECORATION METHOD Heat Transfer (CAD Print w/ Backfill)

DECORATION LOCATION Chair Back - Back Center

MAX IMPRINT AREA 6"(w) x 4" (h)

**PRICE** \$16.67c ea Includes up to max size & handling fees **SET UP** \$83.33c