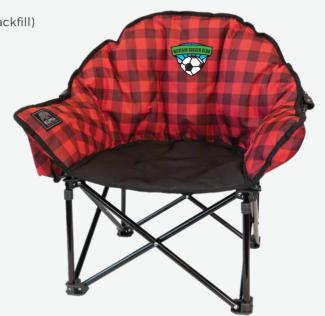

## **BRAND YOUR KUMA JUNIOR CHAIR!**#859

**DECORATION METHOD** Heat Transfer (CAD Print w/ Backfill)

**DECORATION LOCATION** Chair Back - Front Center

MAX IMPRINT AREA 5"(w) x 4" (h)

**PRICE** \$16.67c ea Includes up to max size & handling fees