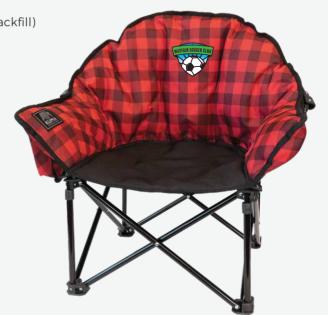

## **BRAND YOUR KUMA JUNIOR CHAIR!**#859

**DECORATION METHOD** Heat Transfer (CAD Print w/ Backfill)

**DECORATION LOCATION** Chair Back - Front Center

MAX IMPRINT AREA 6"(w) x 5.5" (h)

**PRICE** \$16.67c ea Includes up to max size & handling fees