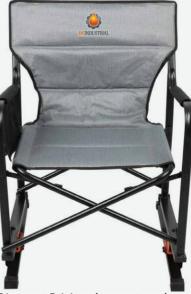

## BRAND YOUR KUMA CHAIR! #845

DECORATION METHOD Heat Transfer (CAD Print w/ Backfill) DEFAULT DECORATION LOCATION Chair Back - Front Center ALTERNATIVE LOCATION Chair Back - Back Right

MAX IMPRINT AREA 6"(w) x 4" (h)

**LESS THAN MINIMUM (3-5pc)** - \$83.33c. DECORATION NOT AVAILABLE FOR LESS THAN 3PC **DEFAULT LOCATION** CHAIR BACK - FRONT CENTER

ALTERNATIVE LOCATION CHAIR BACK - BACK RIGHT

CAD Print is a **DIGITAL PROCESS** there is no Pantone matching available. Discount Pricing does not apply.