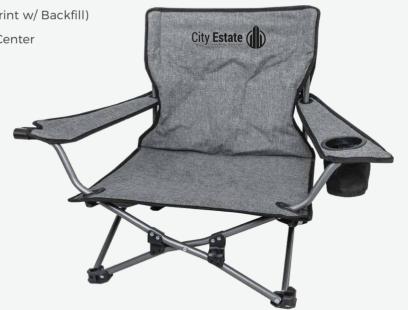

## **BRAND YOUR KUMA CHAIR! #827**

**DECORATION METHOD** Heat Transfer (CAD Print w/ Backfill)

**DECORATION LOCATION** Chair Back - Front Center

MAX IMPRINT AREA 6"(w) x 3.5" (h)

**PRICE** \$16.67c ea Includes up to max size & handling fees