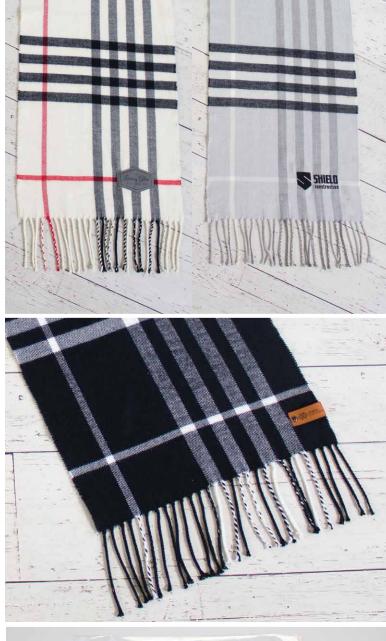

## DECORATION LOCATION

Bottom Right Corner, Aligned with Stripes

**MAX SIZE** 3.5" (w) x 3" (h)

PATCH COLORS Antique, Brown, Copper, Grey

**EMBROIDERY COLORS** Isacord thread used

**PRICE -** (UP TO 8K STITCHES / 9SQ") **ADDITIONAL 1K STITCHES/ SQ" ADD** \$0.50c

24PC \$9.17c ea | 75PC \$8.33c ea | 150PC \$7.50c ea 300PC \$7.08c ea | 500PC+ Call for Pricing

SET UP \$83.33c (laser patch only)

MINIMUM - 24PC LESS THAN MINIMUM (12-23pc) - \$83.33c DISCOUNT PRICING DOES NOT APPLY.

#### **DECORATION LOCATION**

Bottom Right Corner, Below Horizontal Line

PATCH SIZE 3.75" (w) x 0.75" (h) Folded in half

LOGO MAX SIZE 1.25" (w) x 0.50" (h)

PATCH COLORS Antique, Brown, Copper, Grey

PRICE - \$10.00c ea INCLUDES LOGO ON BOTH SIDES OF PATCH

### **SET UP** \$83.33c

MINIMUM - 24PC LESS THAN MINIMUM (12-23pc) - \$83.33c DISCOUNT PRICING DOES NOT APPLY.