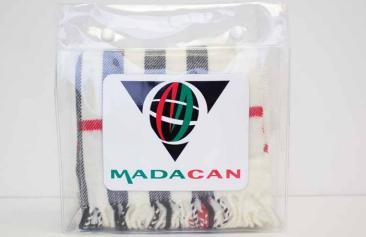

## OPTION 3 - UPGRADED DECORATION VINYL DECAL - FULL COLOR PRINT

DECORATION LOCATION Centered on Front or Back of Bag (SHOWN ON BACK)

**MAX SIZE** 5"w x 5"h

**PRICE** - \$16.67c ea

**SET UP** \$83.33c

MINIMUM - 24PC LESS THAN MINIMUM (12-23pc) - \$83.33c DISCOUNT PRICING DOES NOT APPLY.