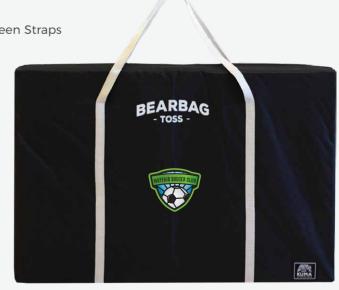

## **BRAND YOUR KUMA GAMES! #488**

**DECORATION METHOD** Heat Transfer (CAD Print w/ Backfill)

**DECORATION LOCATION** Centered Front of Carry Bag - Between Straps

MAX IMPRINT AREA 6"(w) x 5.5"(h)

**PRICE** \$16.67c ea Includes up to max size & handling fees