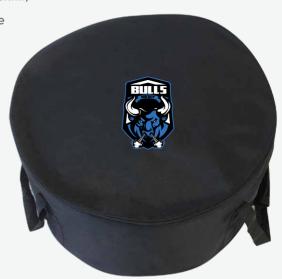

## **BRAND YOUR KUMA FIRE BOWL CASE!**

**DECORATION METHOD** Heat Transfer (CAD Print w/ Backfill)

**DECORATION LOCATION** Centered on Top of Carry Case

MAX IMPRINT AREA 6"(w) x 5.5" (h)

**PRICE** \$16.67c ea Includes up to max size & handling fees