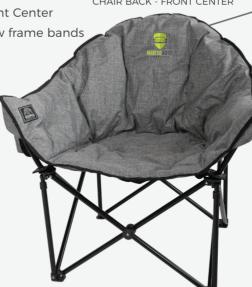

## BRAND YOUR KUMA CHAIR! #433

**DECORATION METHOD** Heat Transfer (CAD Print w/ Backfill)

**DFFAULT DFCORATION LOCATION** Chair Back - Front Center

**NEW ALTERNATIVE LOCATION** Centered Back below frame bands

MAX IMPRINT AREA  $6''(w) \times 5.5''$  (h)

**PRICE** \$16.67c ea Includes up to max size & handling fees

**SET UP** \$83.33c

MINIMUM - 6PC

## DEFAULT LOCATION

CHAIR BACK - FRONT CENTER

CENTERED BACK BELOW FRAME BRANDS

CAD Print is a **DIGITAL PROCESS** there is no Pantone matching available. Discount Pricing does not apply.