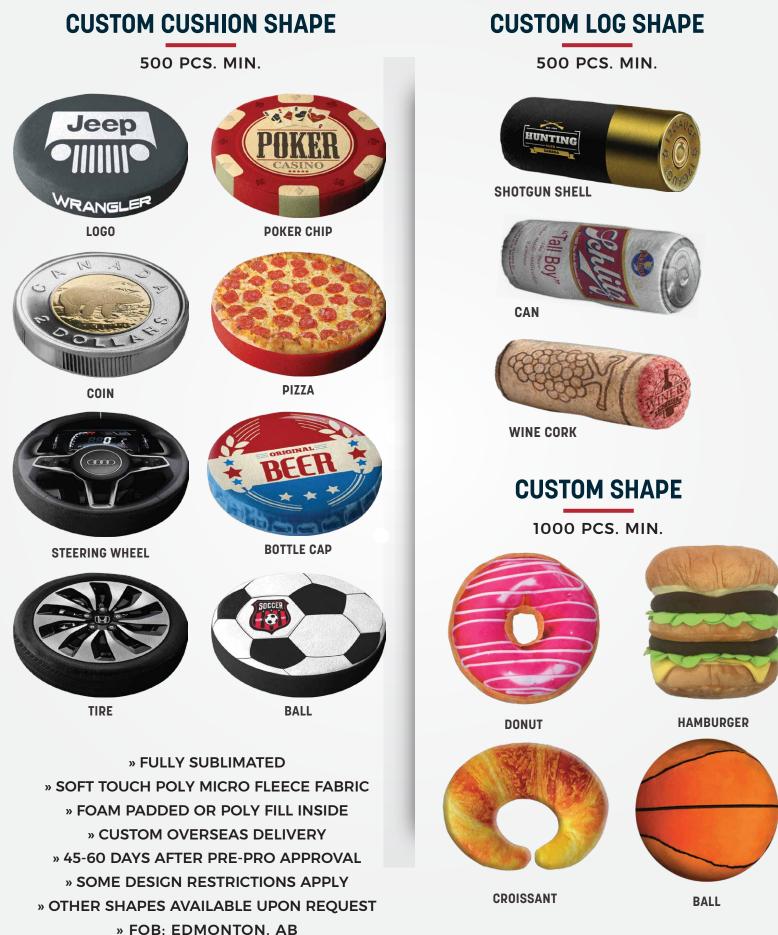

#### WANT A CUSTOM SHAPE?

MINIMUM QUANTITY IS 1,000PCS. PLEASE CALL FOR A QUOTE. ARTWORK AND SPECS REQUIRED BEFORE QUOTING