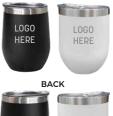

## ADD A #206 KUMA WINE TUMBLER

## FOR AN ADDITIONAL

\$32.67!ea Includes laser etch. Set up fee: \$83.33c

tumbler will be boxed

FRONT WITH YOUR LOGO

KUMA

(BLACK OR WHITE)

Scarf will be packed in peva bag

VALID UNTIL DECEMBER 1, 2022. MINIMUM 24 SETS. LESS THAN MIN.(12-23PCS): \$83.33C. **PRICE INCLUDES LASER PATCH ON BLANKET AND SCARF. PATCH MUST BE THE SAME ON EACH ITEM.** LASER PATCH SETUP FEE: \$66.67C. FOB EDMONTON