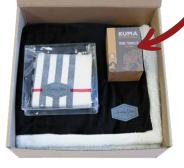

## SCARF & BLANKET EXCLUSIVE GIFT SET

#451 ENVY SHERPA THROW (50" X 60") + #555 TOWN PLAID SCARF(WHITE/RED)

\$97.83<sup>c</sup>ea

## ADD A #206 KUMA WINE TUMBLER

## FOR AN ADDITIONAL

\$32.67!ea Includes laser etch. Set up fee: \$83.33c

tumbler will be boxed

FRONT WITH YOUR LOGO

KUMA

(BLACK OR WHITE)

Scarf will be packed in peva bag

VALID UNTIL DECEMBER 1, 2022. MINIMUM 24 SETS. LESS THAN MIN.(12-23PCS): \$83.33C. **PRICE INCLUDES LASER PATCH ON BLANKET AND SCARF. PATCH MUST BE THE SAME ON EACH ITEM.** LASER PATCH SETUP FEE: \$66.67C. FOB EDMONTON