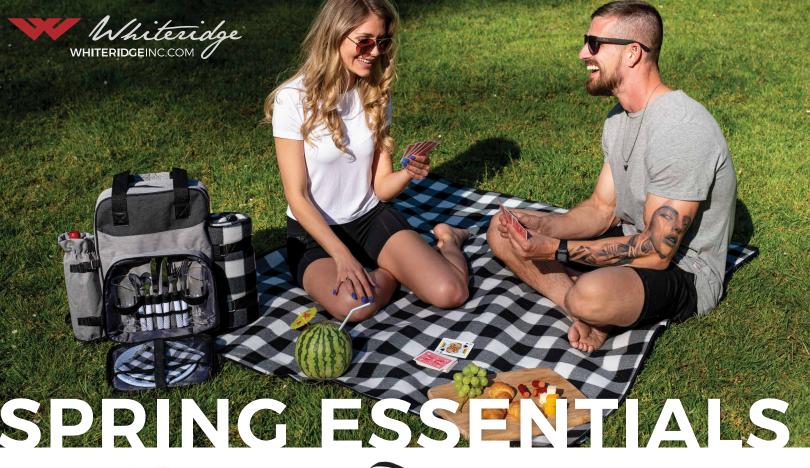

548 **BERKELY** PICNIC BACKPACK W/ COOLER & BLANKET

> **SIZE** 11.8" X 8.25" X 15.75"

COLORS LIGHT GREY/CARBON

## \$122.67<sup>6</sup>0 BLANK

404 **NORTHBAY** PICNIC BLANKET

> **SIZE** 50" X 60"

**COLORS** ROYAL BLUE PLAID, RED PLAID, GREY PLAID

\$26.07 ed BLANK

509 **ICECAP** COOLER BAG

**SIZE** 14" X 12" X 8" | 22 LITRES