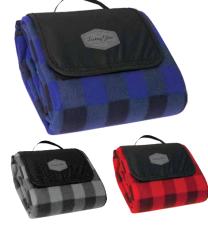

## \$122.67<sup>6</sup>0 BLANK

404 **NORTHBAY** PICNIC BLANKET

> **SIZE** 50" X 60"

**COLORS** ROYAL BLUE PLAID, RED PLAID, GREY PLAID

\$26.07 ed BLANK

509 **ICECAP** COOLER BAG

**SIZE** 14" X 12" X 8" | 22 LITRES

COLORS ROYAL BLUE/ BLACK, RED/BLACK, BLACK/BLACK

## \$21.85 ea BLANK

ADD EMBROIDERY UP TO 8K STITCHES OR LASER PATCH UP TO 9SQ"

24рс **\$9.17** | 75рс **\$8.33** | 150⁺рс **\$7.50** зс

**DECORATION PRICING IS BASED ON QTY (DISCOUNTS DO NOT APPLY).** LASER PATCH SET UP \$58.33C EMBROIDERY - NO SET UP ON ORDERS OF 24PCS+