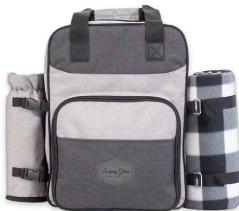

## \$122.67<sup>6</sup>0 BLANK

404 **NORTHBAY** PICNIC BLANKET

> **SIZE** 50" X 60"

**COLORS** ROYAL BLUE PLAID, RED PLAID, GREY PLAID

\$26.07 ed BLANK

509 **ICECAP** COOLER BAG

**SIZE** 14" X 12" X 8" | 22 LITRES