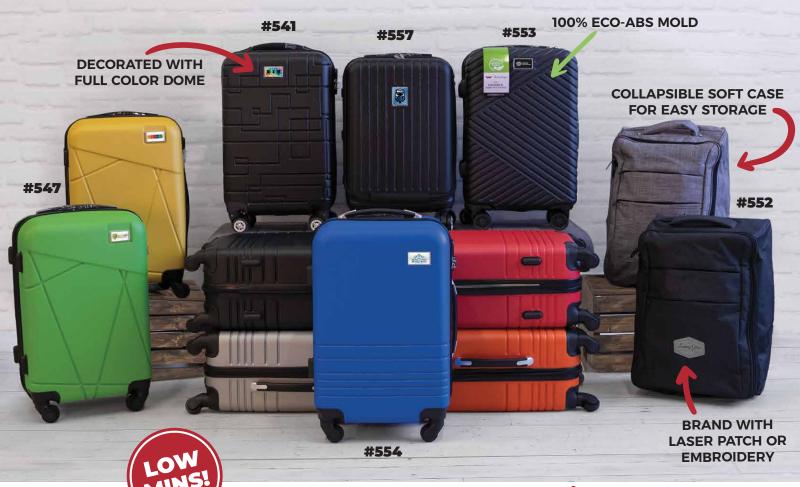

## STOCK LUGGAGE PROGRAM

#552 AS LOW AS \$92.50°ea #547
AS LOW AS
\$141.67°ea
BLANK

#554
AS LOW AS
\$141.67°ea

#541 AS LOW AS \$175.00°ea BLANK

#553
AS LOW AS
\$183.33°ea
BLANK

#557
AS LOW AS
\$183.33°ea
BLANK

FREE

WITH
PURCHASE

RECEIVE

#539 HOODIE
NECK PILLOW
WHEN YOU ORDER
12PCS+ OF ANY
STOCK LUGGAGE!

GIFT WITH PURCHASE VALID WHILE QTYS LAST! ORDER 12PCS+ OF ANY STOCK LUGGAGE AND RECEIVE THE SAME AMOUNT OF #539 (PACKED INTO LUGGAGE PIECES). #539 SOLD BLANK. PRICING BASED ON BLANK PRODUCT. DECORATION IS ADDITIONAL. 12PC MINIMUM FOR DOME PLATES, 24PC MINIMUM FOR LASER PATCH OR EMBROIDERY. SET UP FEES APPLY. FREIGHT PROGRAM APPLIES TO ORDERS OVER 75PC.