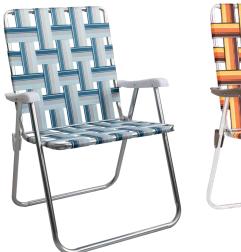

### 830 BACKTRACK CHAIR

COLOR Forman - Blue/Grey, Kelso - Orange/Brown\* WEIGHT CAPACITY 280 lbs. SIZE 25"w x 35"h x 23"d SEAT HEIGHT 16"

# **\$65.00**<sup>∎</sup>ea BLANK

DECORATION DETAILS METHOD Heat Transfer (CAD Print w/ backfill) IMPRINT LOCATION Chair Front - Top Webbing Band MAX IMPRINT AREA 3"w x 2.25"h