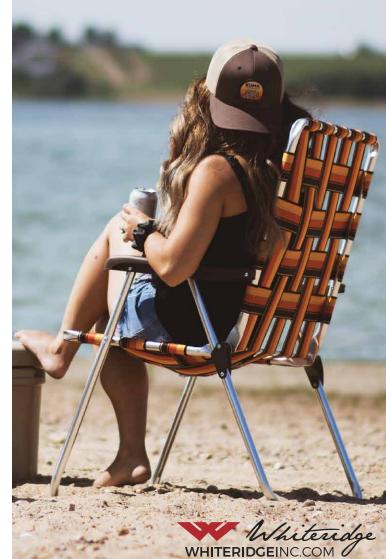

### 830 BACKTRACK CHAIR

COLOR Forman - Blue/Grey, Kelso - Orange/Brown\* WEIGHT CAPACITY 280 lbs. SIZE 25"w x 35"h x 23"d SEAT HEIGHT 16"

# **\$65.00**<sup>∎</sup>ea BLANK

DECORATION DETAILS METHOD Heat Transfer (CAD Print w/ backfill) IMPRINT LOCATION Chair Front - Top Webbing Band MAX IMPRINT AREA 3"w x 2.25"h