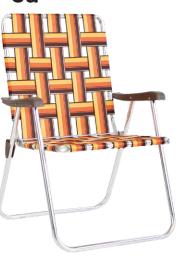

### 830 BACKTRACK CHAIR

COLOR Forman - Blue/Grey, Kelso - Orange/Brown\* WEIGHT CAPACITY 280 lbs. SIZE 25"w x 35"h x 23"d SEAT HEIGHT 16"

# **\$65.00**<sup>∎</sup>ea BLANK

DECORATION DETAILS METHOD Heat Transfer (CAD Print w/ backfill) IMPRINT LOCATION Chair Front - Top Webbing Band MAX IMPRINT AREA 3"w x 2.25"h