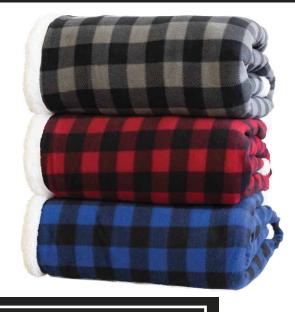

## LUMBERJACK SHERPA THROW

#416 - 50"x 60" BLUE PLAID & GREY PLAID

\$63.33<sup>c</sup>

#418 - 60"x 70"
BLUE PLAID, GREY PLAID
& RED PLAID

\$80.00c