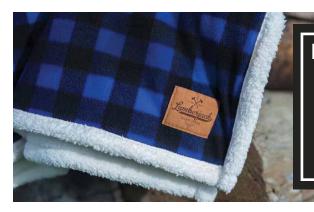

## LUMBERJACK SHERPA THROW

#416 - 50"x 60" BLUE PLAID & GREY PLAID

\$63.33<sup>c</sup>

#418 - 60"x 70"
BLUE PLAID, GREY PLAID
& RED PLAID

\$80.00c