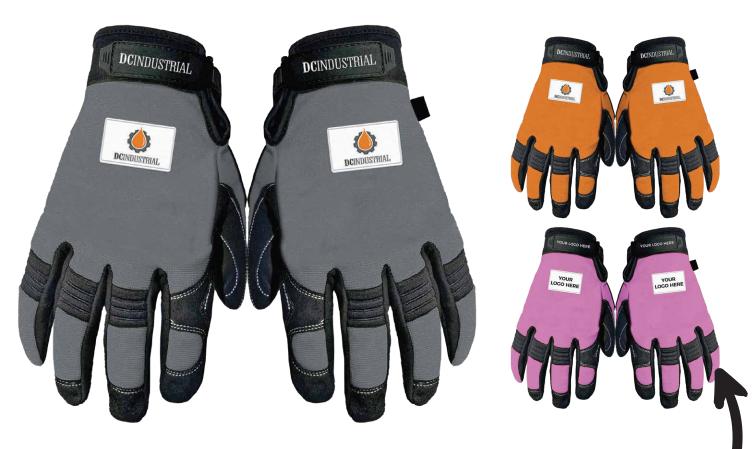

# **CUSTOM** MECHANICS GLOVE

### **DETAILS**

-> SYNTHETIC LEATHER PALM

-> SPANDEX BACKHAND

→ ELASTIC KNIT WRIST W/HOOK & LOOP CLOSURE

→ WING THUMB

→ REINFORCED INDEX FINGER, FINGERTIPS, THUMB & THUMB SADDLE

→ GEL PADDED PALM

## **CUSTOM BRANDING**

RUBBERIZED LOGO ON VELCRO STRAP 2ND RUBBERIZED LOGO ON TOP OF HAND

SIZES SMALL - 2XL