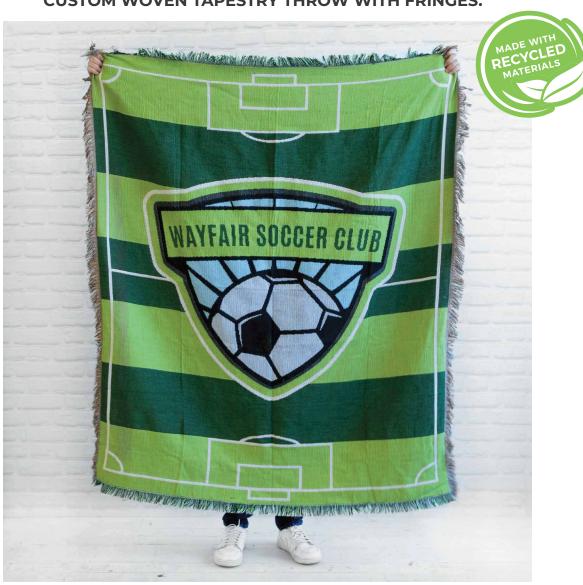

# **CUSTOM** ECO TAPESTRY THROW

IT'S TIME TO GET CREATIVE WITH THIS CUSTOM WOVEN TAPESTRY THROW WITH FRINGES.

#### SIZE

50" X 60" OR 60" X 70"

#### CONTENT

80% POLYESTER, 20% RECYCLED COTTON, 420GSM