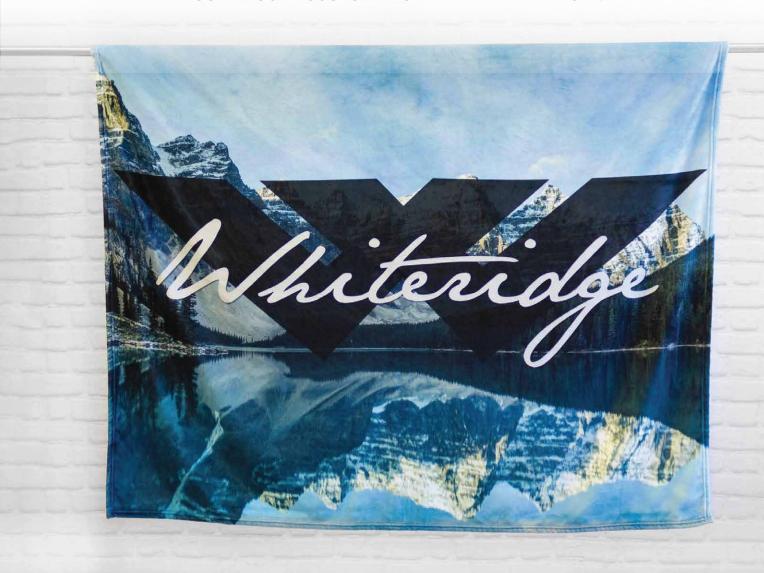

# **CUSTOM** DIGITAL PRINT THROW

SHOWCASE YOUR BRAND WITH THIS FULL COLOR SUPER SOFT CUSTOM DIGITAL PRINTED THROW.