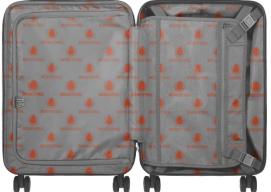

### **INCLUDED UPGRADES**

**CUSTOM METAL PLATE** 

**GEL GRIP HANDLES** 

UPGRADED WHEELS (4 DUAL WHEEL SPINNER)

UPGRADED LOCKS (NOT TSA)

**BLACK OR GREY LINER WITH 1 COLOUR PRINT** 