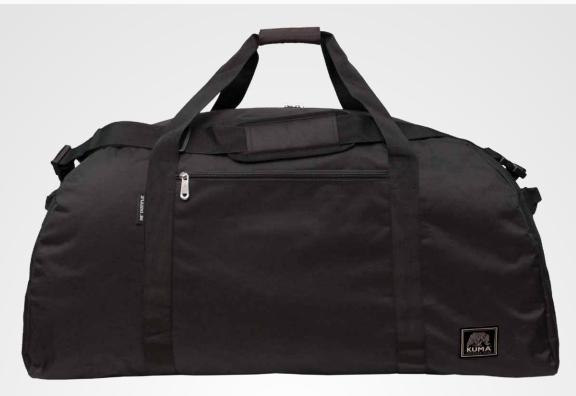

## **440 WILDERNESS GEAR BAG**

**BACK VIEW** 

Our Wilderness Gear Bag is the perfect accessory for any adventure. Pile in all your blankets, sleeping bags, pillows to keep them clean and dry. Or packing for a long trip? You'll find plenty of room in this 190L duffle bag for all your gear.

- -> 600 x 600D polyester w/ PVC lining
- · Carry straps, end handles
- → Removable shoulder strap w/ plastic components
- .> Large side pocket
- .> Large coil zipper
- · Kuma patch on front bottom right of bag

**Size:** 20" x 36" x 16" Capacity: 190 Litre Color: Black