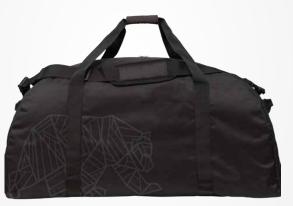

## **DECORATION OPTIONS**

Imprint Location: Centered Front, Between Straps

Laser Patch or Embroidery; Max Imprint Area - 5.5"w x 5.5"h Sublimated Patch; Max Imprint Area - 4"w x 4"h

Heat Transfer; Max Imprint Area - 6"w x 5.5"h