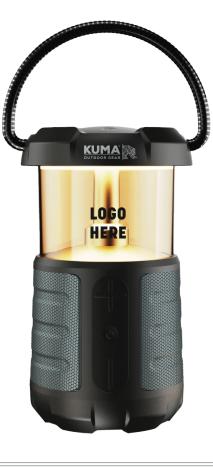

## 602 TRAILMATE SPEAKER/LANTERN

watts

- ightarrow 280 Lumen LED light with 2 light modes (Cool/Warm)
- -> 3 Adjustable light settings (Low, Medium, High)
- ightarrow Powered by a 4400mAh Rechargeable Li Battery
- » Durable ABS plastic casing
- -> 15W Speaker output power
- ·> Bass enhanced with passive radiator plate
- -> Wireless connection Bluetooth® 5.3
- ·> Audio Input: Wireless Bluetooth® & TransFlash (TF) card
- ·> Built-in Mic, with hands-free function for phone calls
- ·> Connection Distance: Up to 50ft /15M
- Light working time: 28 hours (on High setting)
- ightarrow Music working time: 6 to 10 hours (depending on music volume)
- Includes: Carry bag, charging cable, user manual

SIZE » 4.5"w x 8"h

COLOR » Black/Grey

DECORATION DETAILS DEFAULT METHOD » Digital UV Print IMPRINT LOCATION » Centered Front on Lens MAX IMPRINT AREA » 2"w x 1.5"h

ALTERNATIVE DECORATION METHOD » Heat Transfer IMPRINT LOCATION » Centered on Carry Case MAX IMPRINT AREA » 3"w x 3"h MINIMUM » 6pc