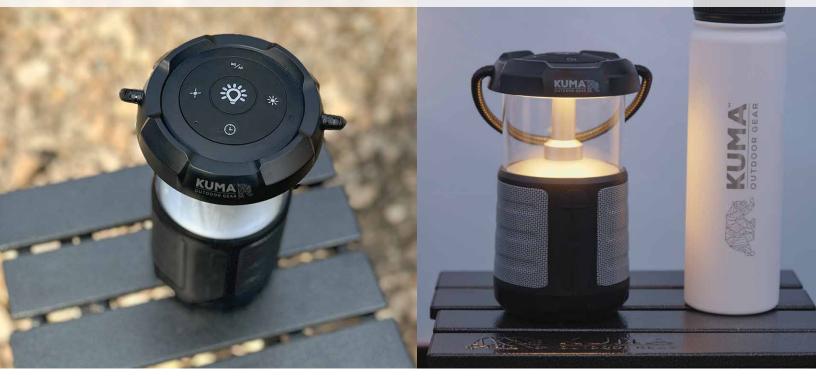

## 602 TRAILMATE SPEAKER/LANTERN

watts

- ightarrow 280 Lumen LED light with 2 light modes (Cool/Warm)
- -> 3 Adjustable light settings (Low, Medium, High)
- ightarrow Powered by a 4400mAh Rechargeable Li Battery
- » Durable ABS plastic casing
- -> 15W Speaker output power
- ·> Bass enhanced with passive radiator plate
- -> Wireless connection Bluetooth® 5.3
- ·> Audio Input: Wireless Bluetooth® & TransFlash (TF) card
- ·> Built-in Mic, with hands-free function for phone calls
- ·> Connection Distance: Up to 50ft /15M
- Light working time: 28 hours (on High setting)
- ightarrow Music working time: 6 to 10 hours (depending on music volume)
- Includes: Carry bag, charging cable, user manual

SIZE » 4.5"w x 8"h

COLOR » Black/Grey

DECORATION DETAILS DEFAULT METHOD » Digital UV Print IMPRINT LOCATION » Centered Front on Lens MAX IMPRINT AREA » 2"w x 1.5"h

ALTERNATIVE DECORATION METHOD » Heat Transfer IMPRINT LOCATION » Centered on Carry Case MAX IMPRINT AREA » 3"w x 3"h MINIMUM » 6pc

CARRY BAG WITH HANDLE INCLUDED

**4400** mAh

пппþ

amp/hr

lumens