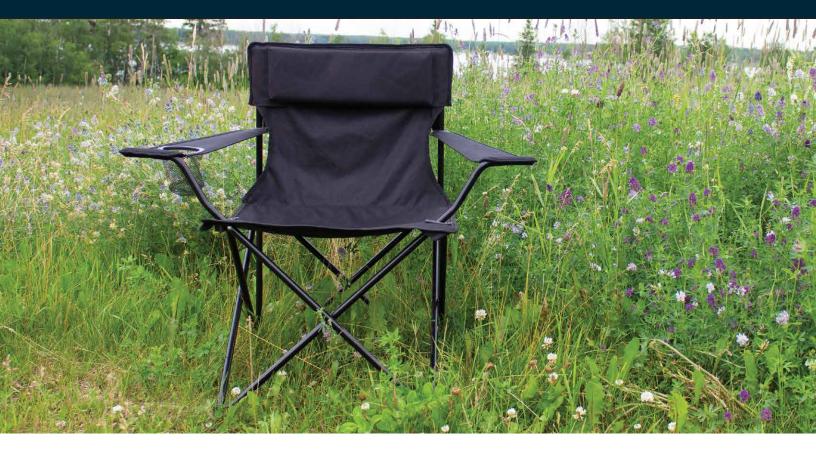

## 412 TRAILBLAZER FOLDING CHAIR

A classic umbrella style folding chair. Includes a mesh cup holder on the right arm rest and a removable headrest/pillow for easy decoration. One size fits all, rated to 265 lbs.

- ·> 600D polyester w/ PVC coating
- ·> ½" tubular steel frame
- Orally the stabilizers
- ·> Collapses into carry bag
- ·› Drink holder
- -> Removable headrest for easy logoing
- ·> Carry bag included

WEIGHT CAPACITY » 265lbs SIZE » 32" x 21" x 16.5" SEAT HEIGHT » 17" COLOR » Black

1/24 75 150+ вLANK \$30.00 \$28.33 \$26.66 зк

**DECORATION OPTIONS** 

Centered on head rest, front or back (max size: 4"w x 4"h) - embroidery Centered on head rest, front or back (max size: 6"w x 4"h) - heat transfer