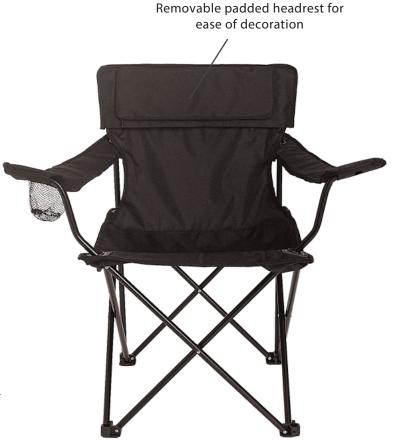

## 412 TRAILBLAZER FOLDING CHAIR

A classic umbrella style folding chair. Includes a mesh cup holder on the right arm rest and a removable headrest/pillow for easy decoration. One size fits all, rated to 265 lbs.

- ·> 600D polyester w/ PVC coating
- ·> ½" tubular steel frame
- Orally the stabilizers
- ·> Collapses into carry bag
- ·› Drink holder
- -> Removable headrest for easy logoing
- ·> Carry bag included

WEIGHT CAPACITY » 265lbs SIZE » 32" x 21" x 16.5" SEAT HEIGHT » 17" COLOR » Black

1/24 75 150+ вLANK \$30.00 \$28.33 \$26.66 зк

**DECORATION OPTIONS** 

Centered on head rest, front or back (max size: 4"w x 4"h) - embroidery Centered on head rest, front or back (max size: 6"w x 4"h) - heat transfer