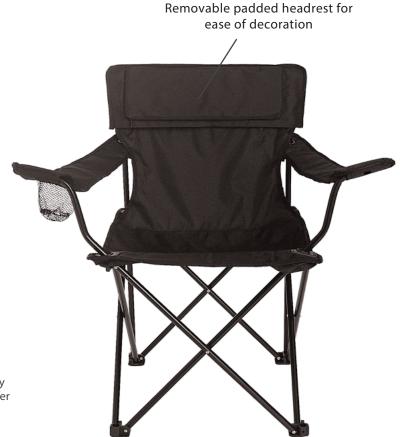

## 412 TRAILBLAZER FOLDING CHAIR

A classic umbrella style folding chair. Includes a mesh cup holder on the right arm rest and a removable headrest/pillow for easy decoration. One size fits all, rated to 265 lbs.

- → 600D polyester w/ PVC coating
- → ½" tubular steel frame
- Ohair base stabilizers
- · Collapses into carry bag
- · Drink holder
- · Removable headrest for easy logoing
- · Carry bag included

WEIGHT CAPACITY » 265lbs SIZE » 32" x 21" x 16.5" SEAT HEIGHT » 17" COLOR » Black

## **DECORATION OPTIONS**

Centered on head rest, front or back (max size: 4"w x 4"h) - embroidery Centered on head rest, front or back (max size: 8"w x 4"h) - heat transfer