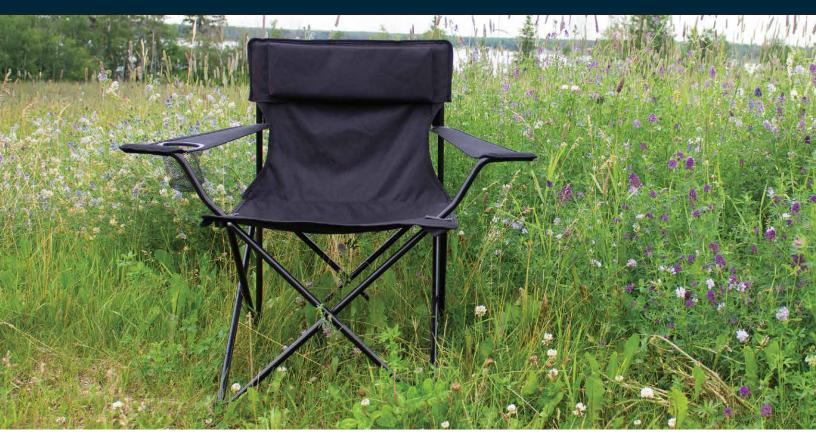

## 412 TRAILBLAZER FOLDING CHAIR

A classic umbrella style folding chair. Includes a mesh cup holder on the right arm rest and a removable headrest/pillow for easy decoration. One size fits all, rated to 265 lbs.

- → 600D polyester w/ PVC coating
- → ½" tubular steel frame
- Ohair base stabilizers
- · Collapses into carry bag
- · Drink holder
- · Removable headrest for easy logoing
- · Carry bag included

WEIGHT CAPACITY » 265lbs SIZE » 32" x 21" x 16.5" SEAT HEIGHT » 17" COLOR » Black