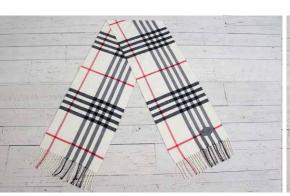

SIZE » 12" x 75" plus twisted fringes COLORS » Black Plaid, Grey Plaid, White Plaid CONTENT » 100% super-soft Acrylic, 150GSM PACKAGING » Upgraded reusable peva bag with snaps DECORATION » 24PC MIN. Embroidery and Laser Patch \*Upgrade with our Riveted Laser patch. Call for more details.

WHITE PLAID - SHOWN WITH GREY PATCH

BLACK PLAID - SHOWN WITH RIVETED PATCH\*
NOT INCLUDED IN DECORATED PRICING

**GREY PLAID - SHOWN WITH EMBROIDERY**