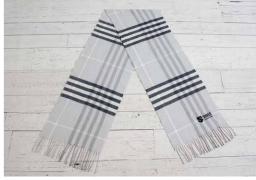

SIZE » 12" x 75" plus twisted fringes COLORS » Black Plaid, Grey Plaid, White Plaid CONTENT » 100% super-soft Acrylic, 150GSM PACKAGING » Upgraded reusable peva bag with snaps DECORATION » 24PC MIN. Embroidery and Laser Patch \*Upgrade with our Riveted Laser patch. Call for more details.

WHITE PLAID - SHOWN WITH GREY PATCH

BLACK PLAID - SHOWN WITH RIVETED PATCH\*
NOT INCLUDED IN DECORATED PRICING

**GREY PLAID - SHOWN WITH EMBROIDERY**