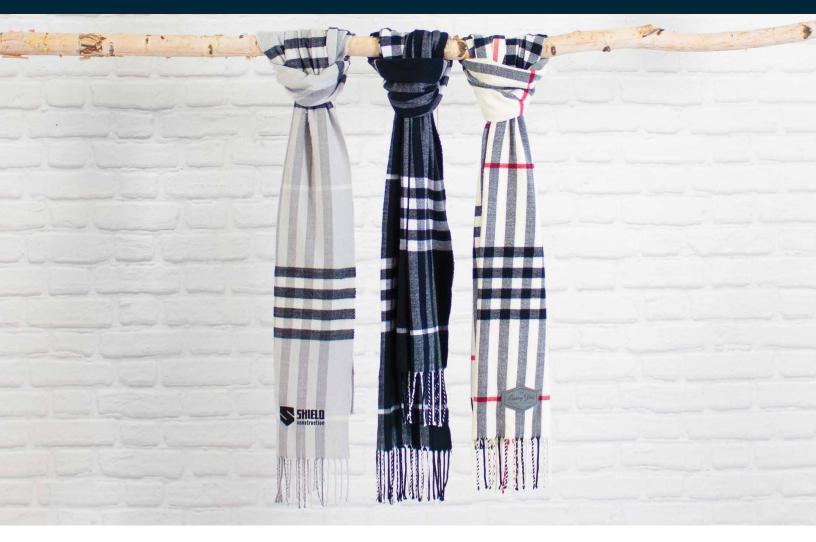

A timeless piece to elevate your new-season accessories. Offered in 3 classic plaid designs, this scarf has the durability of acrylic with the cashmere-like feel. You might just need one in each color!

SIZE » 12" x 75" plus twisted fringes COLORS » Black Plaid, Grey Plaid, White Plaid CONTENT » 100% super-soft Acrylic, 150GSM PACKAGING » Upgraded reusable peva bag with snaps DECORATION » 24PC MIN. Embroidery and Laser Patch \*Upgrade with our Riveted Laser patch. Call for more details.

WHITE PLAID - SHOWN WITH GREY PATCH

BLACK PLAID - SHOWN WITH RIVETED PATCH\*
NOT INCLUDED IN DECORATED PRICING

**GREY PLAID - SHOWN WITH EMBROIDERY**