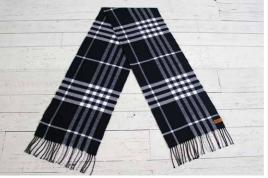

SIZE » 12" x 75" plus twisted fringes COLORS » Black Plaid, Grey Plaid, White Plaid CONTENT » 100% super-soft Acrylic, 150GSM PACKAGING » Upgraded reusable peva bag with snaps DECORATION » 24PC MIN. Embroidery and Laser Patch \*Upgrade with our Riveted Laser patch. Call for more details.

WHITE PLAID - SHOWN WITH GREY PATCH

BLACK PLAID - SHOWN WITH RIVETED PATCH\*
NOT INCLUDED IN DECORATED PRICING

**GREY PLAID - SHOWN WITH EMBROIDERY**