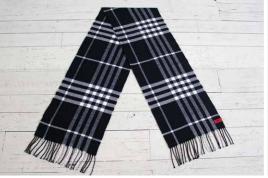

BLACK PLAID - SHOWN WITH RIVETED PATCH\*
NOT INCLUDED IN DECORATED PRICING

**GREY PLAID - SHOWN WITH EMBROIDERY**