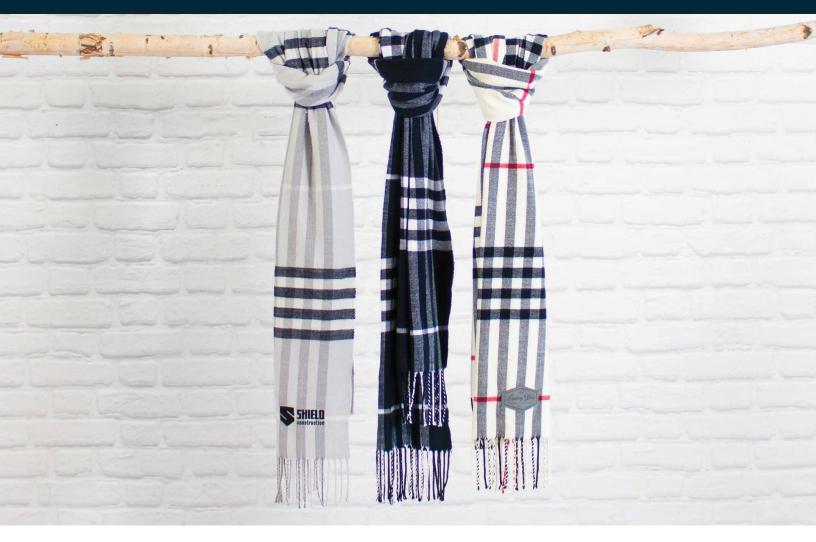

A timeless piece to elevate your new-season accessories. Offered in 3 classic plaid designs, this scarf has the durability of acrylic with the cashmere-like feel. You might just need one in each color!

SIZE » 12" x 75" plus twisted fringes COLORS » Black Plaid, Grey Plaid, White Plaid CONTENT » 100% super-soft Acrylic, 150GSM PACKAGING » Upgraded reusable peva bag with snaps DECORATION » 48PC MIN. Embroidery and Laser Patch \*Upgrade with our Riveted Laser patch. Call for more details.

## **DECORATION OPTIONS**

Bottom right corner - laser patch, embroidery, or riveted patch \*NOTE\* RIVETED PATCH IS NOT INCLUDED IN DECORATED PRICING RECOMMENDED DECORATION - LASER PATCH

WHITE PLAID - SHOWN WITH GREY PATCH

BLACK PLAID - SHOWN WITH RIVETED PATCH\*
NOT INCLUDED IN DECORATED PRICING

**GREY PLAID - SHOWN WITH EMBROIDERY**