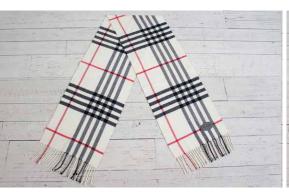

## **DECORATION OPTIONS**

Bottom right corner - laser patch, embroidery, or riveted patch \*NOTE\* RIVETED PATCH IS NOT INCLUDED IN DECORATED PRICING RECOMMENDED DECORATION - LASER PATCH

WHITE PLAID - SHOWN WITH GREY PATCH