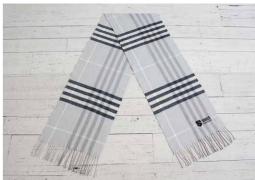

BLACK PLAID - SHOWN WITH RIVETED PATCH\*
NOT INCLUDED IN DECORATED PRICING

**GREY PLAID - SHOWN WITH EMBROIDERY**