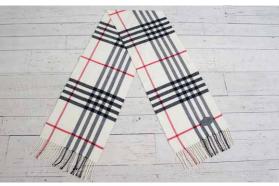

3R

Decorated price includes Embroidery (up to 8K stitches) or Laser Patch (2" x 3" / custom shape up to 9sq"). Set up fee is additional. 1 standard location. Some restrictions apply.

WHITE PLAID - SHOWN WITH GREY PATCH