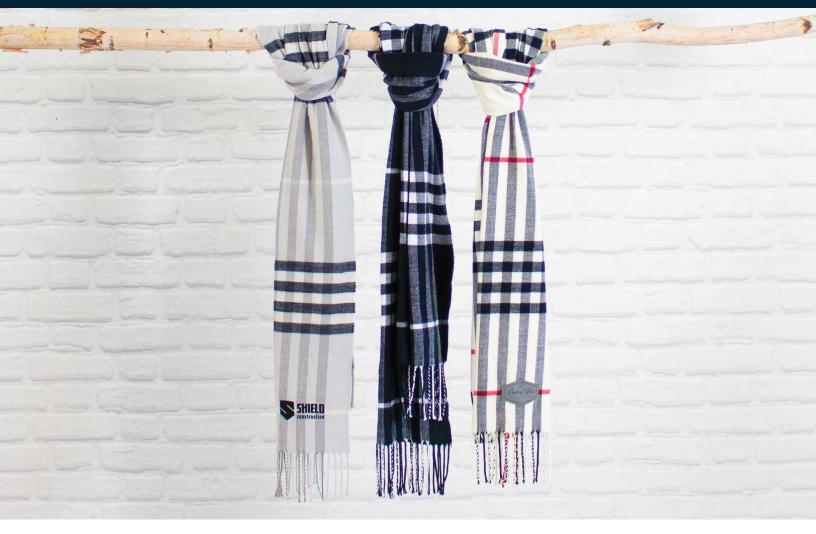

## 555 **TOWN** PLAID SCARF

A timeless piece to elevate your new-season accessories. Offered in 3 classic plaid designs, this scarf has the durability of acrylic with the cashmere-like feel. You might just need one in each color!

SIZE » 12" x 75" plus twisted fringes COLORS » Black Plaid, Grey Plaid, White Plaid CONTENT » 100% super-soft Acrylic, 150GSM PACKAGING » Upgraded reusable peva bag with snaps DECORATION » Embroidery and Laser Patch \*Upgrade with our Riveted Laser patch. Call for more details.

3R

Decorated price includes Embroidery (up to 8K stitches) or Laser Patch (2" x 3" / custom shape up to 9sq"). Set up fee is additional. 1 standard location. Some restrictions apply.

WHITE PLAID - SHOWN WITH GREY PATCH

BLACK PLAID - SHOWN WITH RED RIVETED PATCH\* NOT INCLUDED IN DECORATED PRICING

**GREY PLAID - SHOWN WITH EMBROIDERY** 

PRICING SHOWN IN USD, INCLUDES DUTIES & ADDITIONAL TARIFFS INTO THE USA. FOB EDMONTON, CANADA.