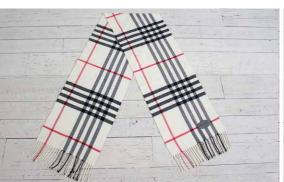

Decorated price includes Embroidery (up to 8K stitches) or Laser Patch (2" x 3" / custom shape up to 9sq"). Set up fee is additional. 1 standard location. Some restrictions apply.

WHITE PLAID - SHOWN WITH GREY PATCH