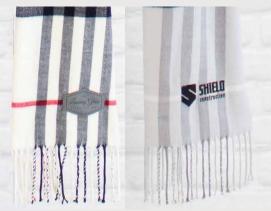

Decorated price includes Embroidery (up to 8K stitches) or Laser Patch (2" x 3" / custom shape up to 9sq"). Set up fee is additional. 1 standard location. Some restrictions apply.

WHITE PLAID - SHOWN WITH GREY PATCH

# **OPT#1 FEATURED DECORATION** LASER PATCH OR EMBROIDERY

**DECORATION LOCATION** 

Bottom Right Corner, Aligned with stripes

MAX SIZE

3.5"(w) x 3" (h)

PATCH COLORS

RED, NAVY, GREY, COPPER, ANTIQUE, BROWN

**EMBROIDERY COLORS** 

PLEASE PROVIDE ISACORD THREAD COLORS

SET UP - \$58.33C (laser patch only)

PRICE - INCLUDED IN DECORATION PRICING

Up to 9sq" or 8k stitches ADDITIONAL 1K STITCHES/ SQ" ADD \$0.50c