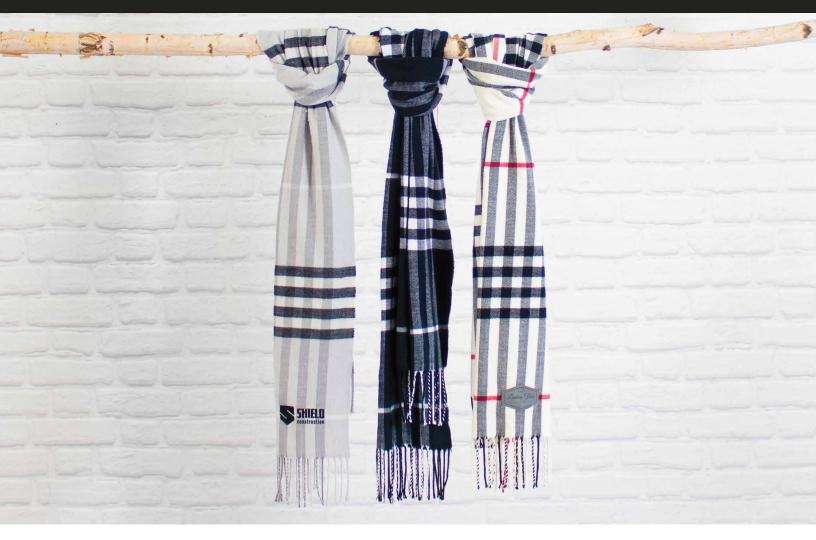

A timeless piece to elevate your new-season accessories. Offered in 3 classic plaid designs, this scarf has the durability of acrylic with the cashmere-like feel. You might just need one in each color!

SIZE » 12" x 75" plus twisted fringes
COLORS » Black Plaid, Grey Plaid, White Plaid
CONTENT » 100% super-soft Acrylic, 150GSM
PACKAGING » Upgraded reusable peva bag with snaps
DECORATION » Embroidery and Laser Patch
\*Upgrade with our Riveted Laser patch. Call for more details.

Decorated price includes Embroidery (up to 8K stitches) or Laser Patch (2" x 3" / custom shape up to 9sq"). Set up fee is additional. 1 standard location. Some restrictions apply.

WHITE PLAID - SHOWN WITH GREY PATCH

BLACK PLAID - SHOWN WITH RED RIVETED PATCH\*
NOT INCLUDED IN DECORATED PRICING

**GREY PLAID - SHOWN WITH EMBROIDERY** 