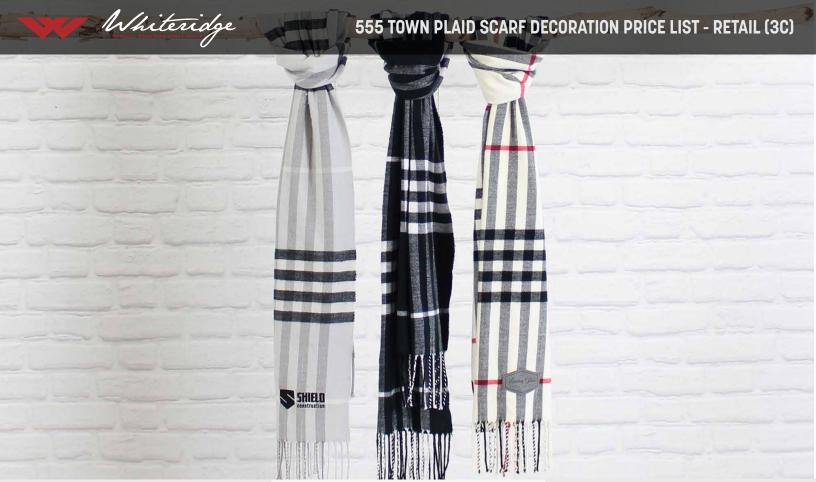

A timeless piece to elevate your new-season accessories. Offered in 3 classic plaid designs, this scarf has the durability of acrylic with the cashmere-like feel. You might just need one in each color!

SIZE » 12" x 75" plus twisted fringes
COLORS » Black Plaid, Grey Plaid, White Plaid
CONTENT » 100% super-soft Acrylic, 150GSM
PACKAGING » Upgraded reusable peva bag with snaps
DECORATION » Embroidery and Laser Patch
\*Upgrade with our Riveted Laser patch. Call for more details.

Decorated price includes Embroidery (up to 8K stitches) or Laser Patch (2" x 3" / custom shape up to 9sq"). Set up fee is additional. 1 standard location. Some restrictions apply.

WHITE PLAID - SHOWN WITH GREY PATCH

BLACK PLAID - SHOWN WITH RED RIVETED PATCH\*
NOT INCLUDED IN DECORATED PRICING

**GREY PLAID - SHOWN WITH EMBROIDERY** 