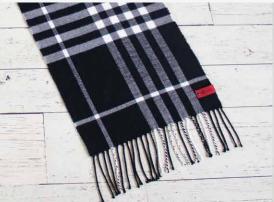

BLACK PLAID - SHOWN WITH RED RIVETED PATCH\*
NOT INCLUDED IN DECORATED PRICING

**GREY PLAID - SHOWN WITH EMBROIDERY** 

## OPT#2 UPGRADED DECORATION RIVETED LASER PATCH

### **DECORATION LOCATION**

Bottom Right Corner, below horizontal line

MAX SIZE

1.5" (w) x 0.75" (h)

PATCH COLORS

RED, NAVY, GREY, COPPER, ANTIQUE, BROWN

SET UP - \$58.33c

**PRICE** 