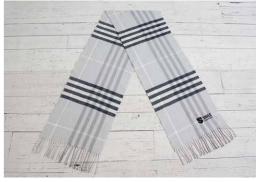

BLACK PLAID - SHOWN WITH RED RIVETED PATCH\*
NOT INCLUDED IN DECORATED PRICING

**GREY PLAID - SHOWN WITH EMBROIDERY** 