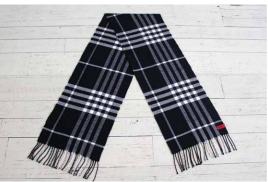

BLACK PLAID - SHOWN WITH RED RIVETED PATCH\*
NOT INCLUDED IN DECORATED PRICING

**GREY PLAID - SHOWN WITH EMBROIDERY** 