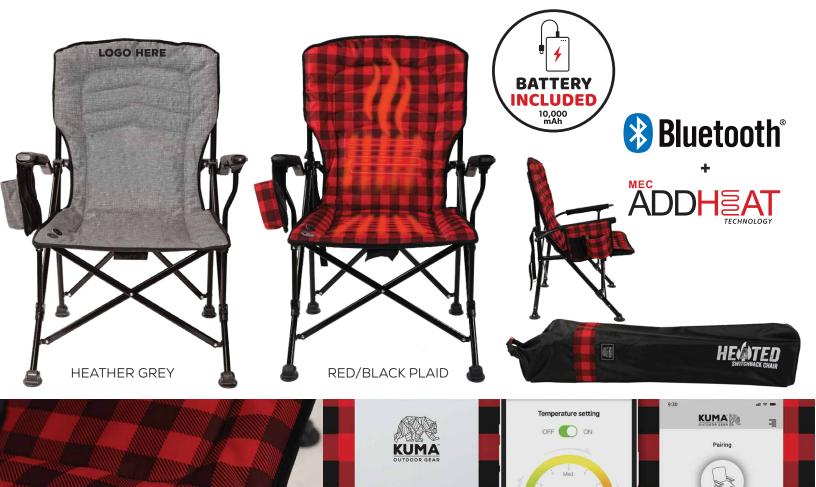

Kuma Outdoor Gear is proud to introduce the first ever *DuoHeat System* controlled by *Bluetooth*™ technology. Grab your phone, open the Kuma Heated App and crank up the heat! As the warmth sets in on both the seat and the lower back, you'll be able to micro adjust your temperature from heat settings from 1-10. Designed with a balance of comfort and craftsmanship, you'll wonder how you ever lived without it. Rated for 265lbs.

- · Durable 600D polyester
- -> Sturdy 1" and 3/4" black tube frame
- Stabilizer feet
- · Padded DuoHeat seat & back
- → LED Lit Bluetooth™/manual button
- Insulated beverage holder and phone pocket
- -> 10,000 mAh Power Bank included
- · Carry bag included

Weight Capacity » 265 Lbs.

Size » 40"(H) X 25"(W) X 18"(D)

Seat Height » 16"

Colors » Heather Grey, Red/black Plaid

10