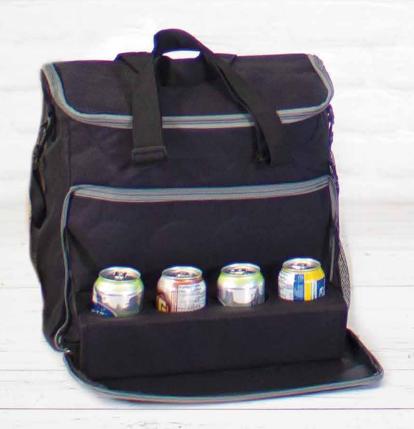

## 407 **SWITCHBACK** COOLER BAG

- · > 600D polyester
- · PE foam insulation
- · Reinforced web carry handles
- · Padded adjustable shoulder strap
- · Leak resistant liner
- · Metal bottle opener
- · 4 can fold out tray
- · Mesh side pocket

SIZE » 16" x 15" x 7.5" CAPACITY » 26 litres COLORS » Black

|                     | 1/24    | 75      | 150+    |
|---------------------|---------|---------|---------|
| BLANK<br>DECORATED* | \$37.92 | \$35.58 | \$33.25 |
| DECORATED*          | \$44.58 | \$41.75 | \$39.08 |