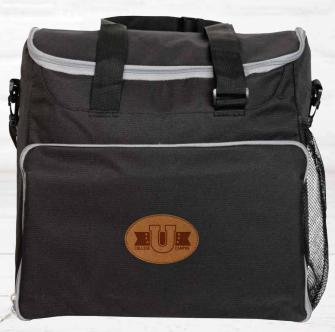

## **DECORATION OPTIONS**

Centered on pocket (max size: 4" x 4") - laser patch, sublimated patch, or embroidery Centered on pocket (max size: 8"w x 4"h) - heat transfer \*NOTE\* Heat transfer is not included in decorated pricing RECOMMENDED DECORATION - LASER PATCH OR EMBROIDERY

SHOWN WITH COPPER PATCH