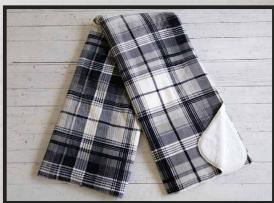

## Size » LARGER 70" X 80"

Color » Charcoal Plaid

Content » Ultra-soft classic 330gsm grey plaid with

200gsm white Sherpa backing and whipstitch rounded edges.

Packaging » Upgraded woven vinyl zipper bag with handles

**RECOMMENDED DECORATION - LASER PATCH** 

STANDARD PACKAGING
UPGRADED WOVEN VINYL ZIPPER BAG WITH HANDLES

BEAUTIFUL WHIPSTITCH TRIM WITH ROUNDED CORNERS
SHERPA BACKING FOR EXTRA COMFORT & WARMTH