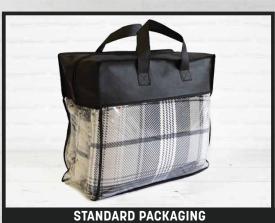

## Size » LARGER 70" X 80"

Color » Charcoal Plaid

Content » Ultra-soft classic 330gsm grey plaid with

200gsm white Sherpa backing and whipstitch rounded edges.

Packaging » Upgraded woven vinyl zipper bag with handles

**RECOMMENDED DECORATION - LASER PATCH** 

STANDARD PACKAGING
UPGRADED WOVEN VINYL ZIPPER BAG WITH HANDLES

BEAUTIFUL WHIPSTITCH TRIM WITH ROUNDED CORNERS
SHERPA BACKING FOR EXTRA COMFORT & WARMTH