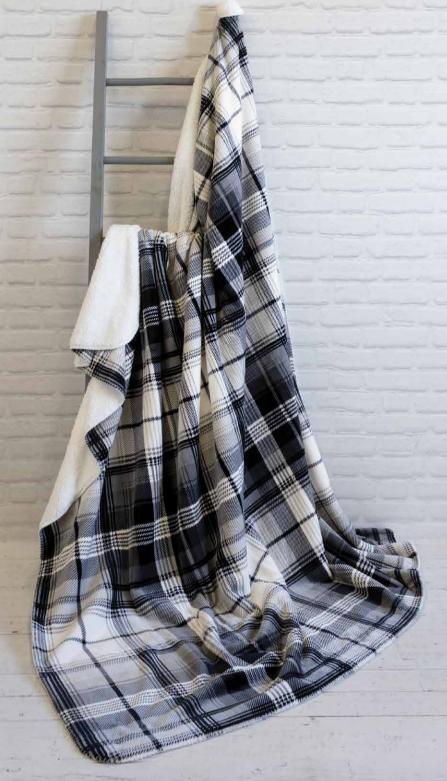

## 458 **OVERSIZED CLASSIC** SHERPA THROW

Introducing the LARGEST blanket in our collection. Taking the most popular Classic Plaid design and adding the coziest Sherpa backing for the ultimate in style and comfort.

## Size » LARGER 70" X 80"

Color » Charcoal Plaid

Content » Ultra-soft classic 330gsm grey plaid with

200gsm white Sherpa backing and whipstitch rounded edges.

Packaging » Upgraded woven vinyl zipper bag with handles

**RECOMMENDED DECORATION - LASER PATCH** 

STANDARD PACKAGING
UPGRADED WOVEN VINYL ZIPPER BAG WITH HANDLES

BEAUTIFUL WHIPSTITCH TRIM WITH ROUNDED CORNERS
SHERPA BACKING FOR EXTRA COMFORT & WARMTH