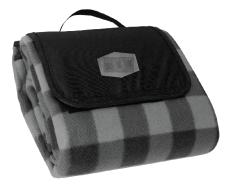

BLANKET SIZE » 50" x 60"
CLOSED SIZE » 11" x 10" x 5"
COLORS » Black/Grey (CG5c), Black/Royal (661c), Black/Red (200c)
CONTENT » 100% polyester

|                     | 1/48    | 75      | 150+    |
|---------------------|---------|---------|---------|
| BLANK<br>DECORATED* | \$26.67 | \$23.33 | \$20.42 |
| DECORATED*          | \$33.33 | \$29.50 | \$26.26 |
|                     |         | l       | 3R      |

**RECOMMENDED DECORATION - LASER PATCH OR EMBROIDERY** 

**SHOWN WITH GREY PATCH** 

SHOWN WITH NAVY PATCH

**SHOWN WITH RED PATCH**