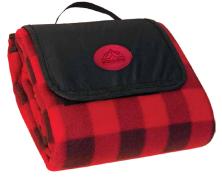

BLANKET SIZE » 50" x 60"
CLOSED SIZE » 11" x 10" x 5"
COLORS » Black/Grey (CG5c), Black/Royal (661c), Black/Red (200c)
CONTENT » 100% polyester

|                     | 1/48    | 75      | 150+    |
|---------------------|---------|---------|---------|
| BLANK<br>DECORATED* | \$26.67 | \$23.33 | \$20.42 |
| DECORATED*          | \$33.33 | \$29.50 | \$26.26 |
|                     |         | l       | 3R      |

**RECOMMENDED DECORATION - LASER PATCH OR EMBROIDERY** 

**SHOWN WITH GREY PATCH** 

SHOWN WITH NAVY PATCH

**SHOWN WITH RED PATCH**