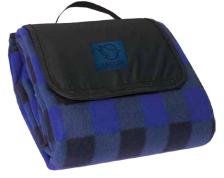

BLANKET SIZE » 50" x 60"
CLOSED SIZE » 11" x 10" x 5"
COLORS » Black/Grey (CG5c), Black/Royal (661c), Black/Red (200c)
CONTENT » 100% polyester

|                     | 1/48    | 75      | 150+    |
|---------------------|---------|---------|---------|
| BLANK<br>DECORATED* | \$26.67 | \$23.33 | \$20.42 |
| DECORATED*          | \$33.33 | \$29.50 | \$26.26 |
|                     |         | l       | 3R      |

**RECOMMENDED DECORATION - LASER PATCH OR EMBROIDERY** 

**SHOWN WITH GREY PATCH** 

SHOWN WITH NAVY PATCH

**SHOWN WITH RED PATCH**