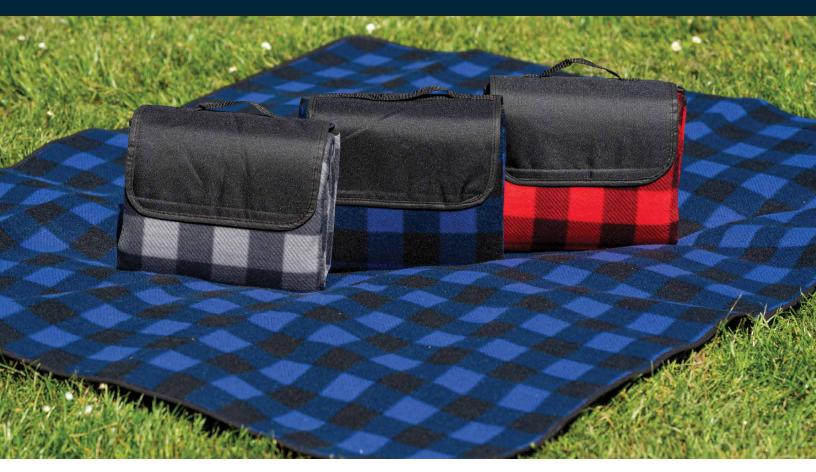

## **404 NORTHBAY** BLANKET

The perfect picnic blanket. Leave it in your car for spontaneous picnics, camping trips or a beach day. Water-resistant backing prevents ground moisture from penetrating. Folds up neatly into a compact and convenient size, with an easy carry handle.

BLANKET SIZE » 50" x 60"
CLOSED SIZE » 11" x 10" x 5"
COLORS » Black/Grey (CG5c), Black/Royal (661c), Black/Red (200c)
CONTENT » 100% polyester

|                     | 1/48    | 75      | 150+    |
|---------------------|---------|---------|---------|
| BLANK<br>DECORATED* | \$26.67 | \$23.33 | \$20.42 |
| DECORATED*          | \$33.33 | \$29.50 | \$26.26 |
|                     |         | l       | 3R      |

**RECOMMENDED DECORATION - LASER PATCH OR EMBROIDERY** 

**SHOWN WITH GREY PATCH** 

SHOWN WITH NAVY PATCH

**SHOWN WITH RED PATCH**