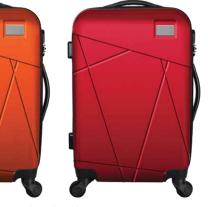

## 547 MIRAGE LUGGAGE

## ·> Textured ABS mould design

- ·> 4 wheel spinner
- -> Fully recessed aluminum pullout handle
- ·> Top carry handle with lock system
- •> Top and side ergonomic gel grip handles
- 1 Flex divider
- •> Removable toiletry divider with hanger
- -> Inset metal plate to decorate. Plate size 2.25" W x 1.285" H

SIZE » 21" x 14" x 9" (carry on size) COLORS » Blue 293c, Green 362c, Yellow 124c, Orange 1655c, Red 186c LINER COLOR » Black DECORATION » 12PC MIN. DOME PLATE

NEW SCRATCH-FREE DOME FINISH PLATES WE'VE IMPROVED OUR PLATE DECORATION METHOD AND ARE EXCITED TO BRING YOU A DURABLE LONG-LASTING PRODUCT. THE 3D DOME CAN PRINT FULL, VIBRANT COLORS THAT MAKE YOUR LOGO "POP" AND STAND OUT IN A CROWD.