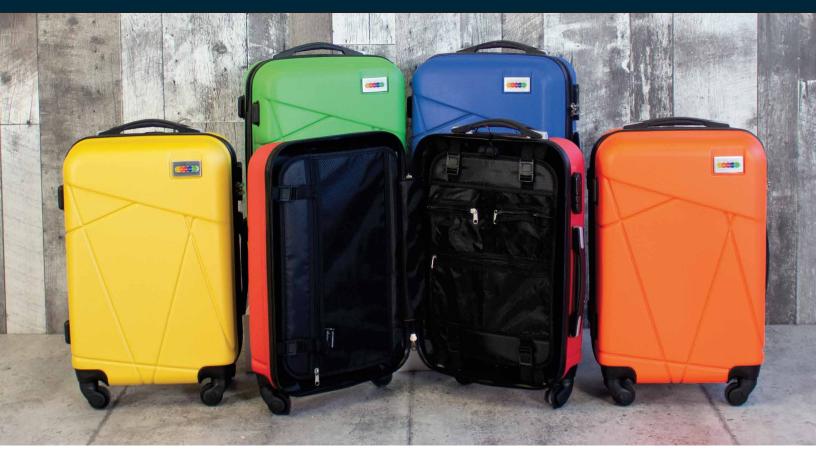

## 547 MIRAGE LUGGAGE

## ·> Textured ABS mould design

- ·> 4 wheel spinner
- -> Fully recessed aluminum pullout handle
- ·> Top carry handle with lock system
- •> Top and side ergonomic gel grip handles
- 1 Flex divider
- •> Removable toiletry divider with hanger
- -> Inset metal plate to decorate. Plate size 2.25" W x 1.285" H

SIZE » 21" x 14" x 9" (carry on size) COLORS » Blue 293c, Green 362c, Yellow 124c, Orange 1655c, Red 186c LINER COLOR » Black DECORATION » 12PC MIN. DOME PLATE

NEW SCRATCH-FREE DOME FINISH PLATES WE'VE IMPROVED OUR PLATE DECORATION METHOD AND ARE EXCITED TO BRING YOU A DURABLE LONG-LASTING PRODUCT. THE 3D DOME CAN PRINT FULL, VIBRANT COLORS THAT MAKE YOUR LOGO "POP" AND STAND OUT IN A CROWD.