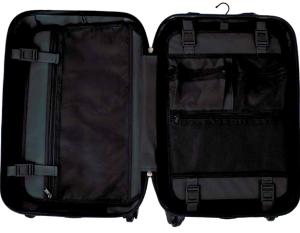

## ·> Textured ABS mould design

- ·> 4 wheel spinner
- -> Fully recessed aluminum pullout handle
- ·> Top carry handle with lock system
- •> Top and side ergonomic gel grip handles
- 1 Flex divider
- •> Removable toiletry divider with hanger
- -> Inset metal plate to decorate. Plate size 2.25" W x 1.285" H

Removable toiletry divider with hanger

FOR CURRENT PRICING AND LIVE INVENTORY, PLEASE VISIT OUR WEBSITE. FOB EDMONTON, CANADA