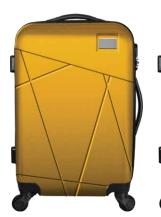

## 547 MIRAGE LUGGAGE

## ·> Textured ABS mould design

- ·> 4 wheel spinner
- -> Fully recessed aluminum pullout handle
- ·> Top carry handle with lock system
- •> Top and side ergonomic gel grip handles
- 1 Flex divider
- •> Removable toiletry divider with hanger
- -> Inset metal plate to decorate. Plate size 2.25" W x 1.285" H

SIZE » 21" x 14" x 9" (carry on size) COLORS » Blue 293c, Green 362c, Yellow 124c, Orange 1655c, Red 186c LINER COLOR » Black DECORATION » 12PC MIN. DOME PLATE

NEW SCRATCH-FREE DOME FINISH PLATES WE'VE IMPROVED OUR PLATE DECORATION METHOD AND ARE EXCITED TO BRING YOU A DURABLE LONG-LASTING PRODUCT. THE 3D DOME CAN PRINT FULL, VIBRANT COLORS THAT MAKE YOUR LOGO "POP" AND STAND OUT IN A CROWD.