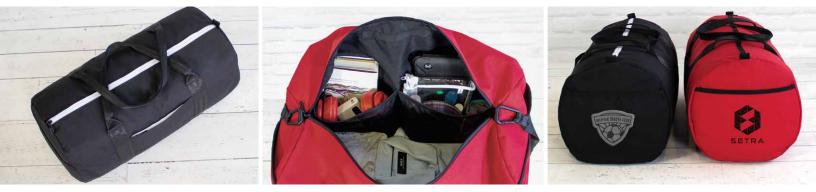

## 551 MARLEY DUFFLE BAG

Look sharp and stay organized. This spacious duffle bag has a spot for everything.

·› 600 x 600D polyester

Adjustable and removable shoulder strap (seatbelt webbing) attached with matte black carabiner
2 oversized mesh pockets to fit all your gadgets and accessories
Side pockets for additional storage and alternative decoration location

SIZE » 22" X 12" x 12" CAPACITY » 51 litres COLORS » Black, Red(PMS200c)/Black EXTERIOR » Front zipper pocket (7"h x 8.5"w) and 2 side pockets for extra storage INTERIOR » Black liner with two oversized (9"h x 11"w) mesh pockets and 1 zipper pocket DECORATION » 24pc min

## **DECORATION OPTIONS**

Centered on Front Zippered Pocket - Between straps (max size: 4.5"h x 4.5"w) - embroidery, laser patch, & sublimated patch Centered on Front Zippered Pocket - Between straps (max size: 5"h x 6"w) - heat transfer Centered on Side Pocket (max size: 6"h x 6"w) - embroidery, laser patch, sublimated patch, & heat transfer \*NOTE\* SUBLIMATED PATCH & HEAT TRANSFER ARE NOT INCLUDED IN DECORATED PRICING. BASED ON QTY, DISCOUNTS DO NOT APPLY RECOMMENDED DECORATION - LASER PATCH