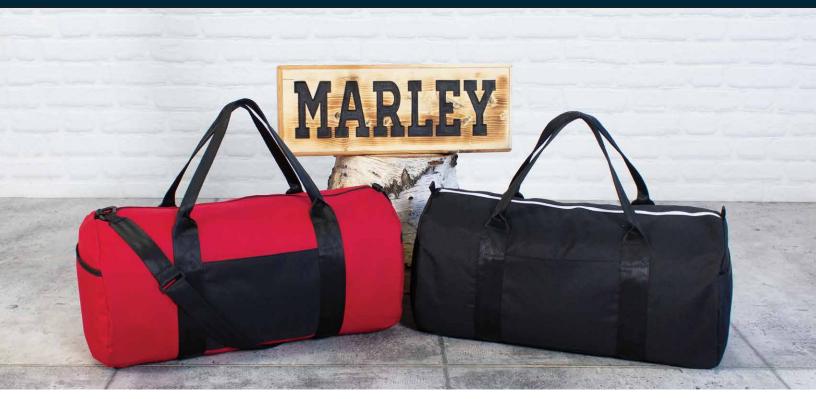

## 551 MARLEY DUFFLE BAG

Look sharp and stay organized. This spacious duffle bag has a spot for everything.

·› 600 x 600D polyester

Adjustable and removable shoulder strap (seatbelt webbing) attached with matte black carabiner
2 oversized mesh pockets to fit all your gadgets and accessories
Side pockets for additional storage and alternative decoration location

SIZE » 22" X 12" x 12" CAPACITY » 51 litres COLORS » Black, Red(PMS200c)/Black EXTERIOR » Front zipper pocket (7"h x 8.5"w) and 2 side pockets for extra storage INTERIOR » Black liner with two oversized (9"h x 11"w) mesh pockets and 1 zipper pocket DECORATION » 24pc min