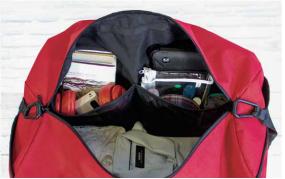

Look sharp and stay organized. This spacious duffle bag has a spot for everything.

- · · 600 x 600D polyester
- Adjustable and removable shoulder strap (seatbelt webbing) attached with matte black carabiner
- 2 oversized mesh pockets to fit all your gadgets and accessories
- Side pockets for additional storage and alternative decoration location

SIZE » 22" X 12" x 12" CAPACITY » 51 litres COLORS » Black, Red(PMS200c)/Black EXTERIOR » Front zipper pocket (7"h x 8.5"w) and 2 side pockets for extra storage INTERIOR » Black liner with two oversized (9"h x 11"w) mesh pockets and 1 zipper pocket 1/24 75 150+
BLANK \$55.00 \$52.50 \$50.00
DECORATED\* \$61.67 \$58.67