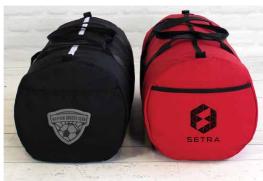

## **DECORATION OPTIONS**

Centered on Front Zippered Pocket - Between straps (max size: 4.5"h x 4.5"w) - embroidery & laser patch Centered on Front Zippered Pocket - Between straps (max size: 5"h x 6"w) - heat transfer Centered on Side Pocket (max size: 6"h x 6"w) - embroidery, laser patch, & heat transfer RECOMMENDED DECORATION - LASER PATCH