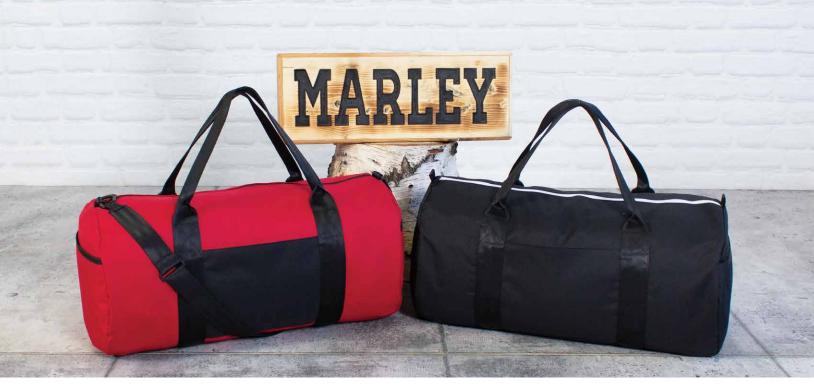

Look sharp and stay organized. This spacious duffle bag has a spot for everything.

- · · 600 x 600D polyester
- Adjustable and removable shoulder strap (seatbelt webbing) attached with matte black carabiner
- 2 oversized mesh pockets to fit all your gadgets and accessories
- Side pockets for additional storage and alternative decoration location

SIZE » 22" X 12" x 12" CAPACITY » 51 litres COLORS » Black, Red(PMS200c)/Black EXTERIOR » Front zipper pocket (7"h x 8.5"w) and 2 side pockets for extra storage INTERIOR » Black liner with two oversized (9"h x 11"w) mesh pockets and 1 zipper pocket 1/24 75 150+
BLANK \$55.00 \$52.50 \$50.00
DECORATED\* \$61.67 \$58.67