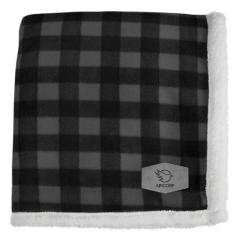

## **DECORATION OPTIONS**

Bottom right corner - laser patch, embroidery, or sublimated patch \*NOTE\* SUBLIMATED PATCH IS NOT INCLUDED IN DECORATED PRICING RECOMMENDED DECORATION - LASER PATCH

**SHOWN WITH GREY PATCH** 

**SHOWN WITH BROWN PATCH** 

SHOWN WITH COPPER PATCH