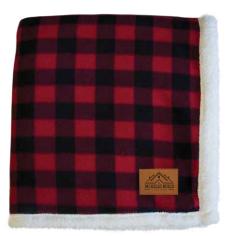

## 416/418 **LUMBERJACK** SHERPA THROW

Trending plaid design, this ULTRA-HEAVY printed fleece sherpa throw is a Show-Stopper! Incredibly soft yet durable, this blanket takes comfort to the next level. 18" zipper access for decoration.

SIZE » 416 - 50" x 60" 418 - 60" x 70"

COLORS » Grey/Black Plaid, Red/Black Plaid, Blue/Black Plaid

CONTENT » 620GSM, 100% polyester

PACKAGING » Vinyl zipper bag

DECORATION » 24pc min.

## **DECORATION OPTIONS**

Bottom right corner - laser patch, embroidery, or sublimated patch \*NOTE\* SUBLIMATED PATCH IS NOT INCLUDED IN DECORATED PRICING RECOMMENDED DECORATION - LASER PATCH

**SHOWN WITH GREY PATCH** 

**SHOWN WITH BROWN PATCH** 

SHOWN WITH COPPER PATCH