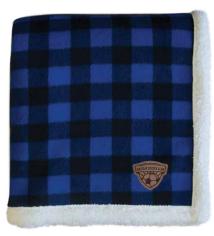

## **DECORATION OPTIONS**

Bottom right corner - laser patch, embroidery, or sublimated patch \*NOTE\* SUBLIMATED PATCH IS NOT INCLUDED IN DECORATED PRICING RECOMMENDED DECORATION - LASER PATCH

**SHOWN WITH GREY PATCH** 

**SHOWN WITH BROWN PATCH** 

SHOWN WITH COPPER PATCH