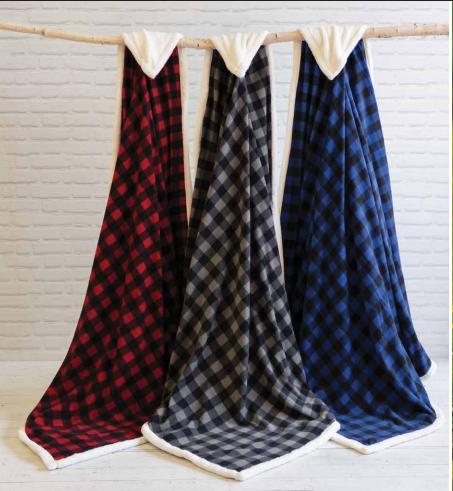

## 416/418 **LUMBERJACK** SHERPA THROW

Trending plaid design, this ULTRA-HEAVY printed fleece sherpa throw is a Show-Stopper! Incredibly soft yet durable, this blanket takes comfort to the next level. 18" zipper access for decoration.

SIZE » 416 - 50" x 60" 418 - 60" x 70"

COLORS » Grey/Black Plaid, Red/Black Plaid, Blue/Black Plaid

CONTENT » 620GSM, 100% polyester

PACKAGING » Vinyl zipper bag

DECORATION » 24pc min.