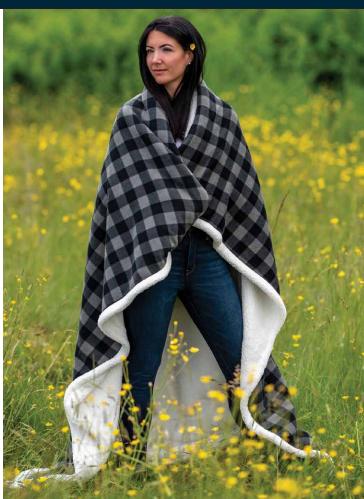

## 416/418 **LUMBERJACK** SHERPA THROW

Trending plaid design, this ULTRA-HEAVY printed fleece sherpa throw is a Show-Stopper! Incredibly soft yet durable, this blanket takes comfort to the next level. 18" zipper access for decoration.

SIZE » 416 - 50" x 60" 418 - 60" x 70"

COLORS » Grey/Black Plaid, Red/Black Plaid, Blue/Black Plaid

CONTENT » 620GSM, 100% polyester

PACKAGING » Vinyl zipper bag

DECORATION » 24pc min.