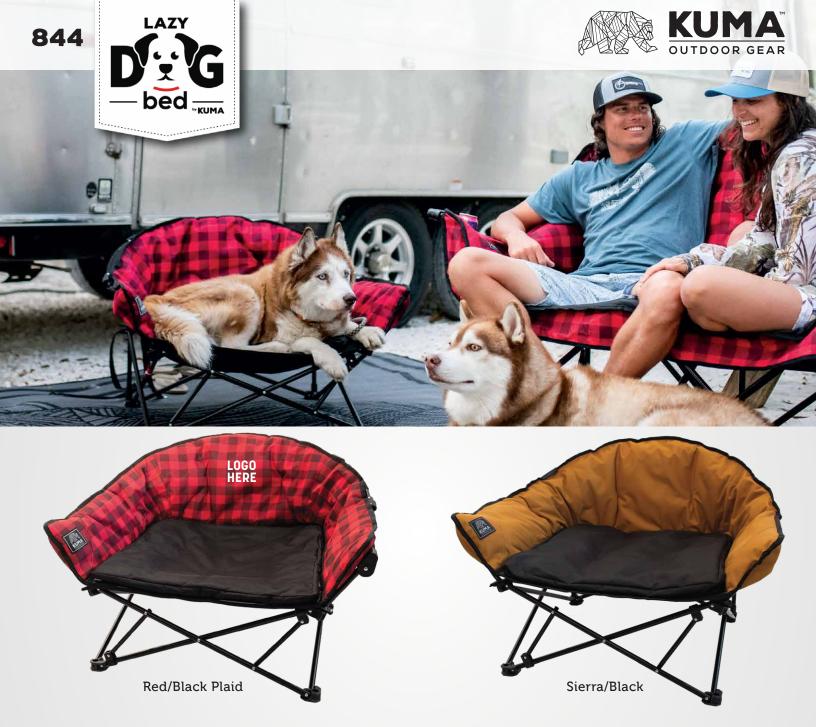

You've had your turn to relax on our Lazy Bear Chairs, now give your furry friends a chance! No longer will you have to give up or share your spot, let your pet have their own! And since dogs can be messy and accidents happen, our Lazy Bear Dog Bed comes complete with a removable pillow and mesh bottom for easy cleaning.

- ·> Durable 600D polyester
- -> Sturdy 3/4" black tube frame
- Stabilizer feet
- Padded back & sides
- ·> Carry bag included
- ·> Mesh base
- Nemovable padded cushion

Weight Capacity » 175 Lbs. Size » 24"(H) X 32.5"(W) X 25.5"(D) Seat Height » 11" Colors » Red/black Plaid, Sierra/Black

## **DECORATION OPTIONS**

Front Centered on Chair Back (max size 5.5"h x 6"w) - heat transfer Discounts do not apply.