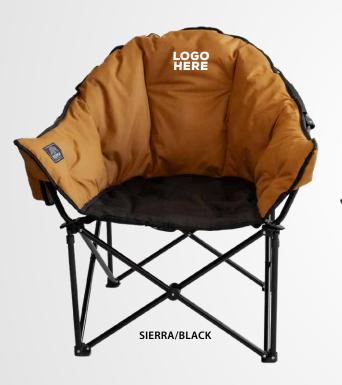

## 433 LAZY BEAR CHAIR

Supreme comfortability and ample space to kick back and relax. Fully padded seating including a convenient insulated drink holder. One size fits all, rated to 350 lbs.

- ·> Durable 600D polyester
- → Sturdy 3/4" black tube frame
- Stabilizer feet
- Padded arm rests
- Insulated beverage holder
- Carry bag included

**Size:** 34"(H) x 34"(W) x 27"(D)

Seat Height: 16"

- · Polyester côtelé durable 600D
- · Cadre tubulaire solide, noir, 34 po
- Pieds antibasculement
- · Accoudoirs rembourrés
- · Porte-gobelet isotherme
- · Sac de transport inclus

## **DECORATION OPTIONS**

Front Centered on Chair Back (max size 5.5"h x 6"w) - heat transfer Discounts do not apply.