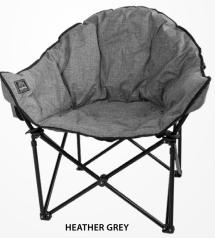

## 433 LAZY BEAR CHAIR

Supreme comfortability and ample space to kick back and relax. Fully padded seating including a convenient insulated drink holder. One size fits all, rated to 350 lbs.

- ·> Durable 600D polyester
- → Sturdy 3/4" black tube frame
- Stabilizer feet
- Padded arm rests
- Insulated beverage holder
- Carry bag included

**Size:** 34"(H) x 34"(W) x 27"(D)

Seat Height: 16"

- · Polyester côtelé durable 600D
- · Cadre tubulaire solide, noir, 34 po
- Pieds antibasculement
- · Accoudoirs rembourrés
- · Porte-gobelet isotherme
- · Sac de transport inclus