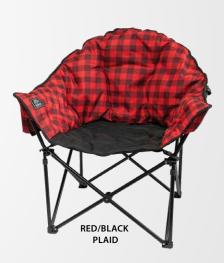

## 433 LAZY BEAR CHAIR

Supreme comfortability and ample space to kick back and relax. Fully padded seating including a convenient insulated drink holder. One size fits all, rated to 350 lbs.

- ·> Durable 600D polyester
- → Sturdy 3/4" black tube frame
- Stabilizer feet
- Padded arm rests
- Insulated beverage holder
- Carry bag included

**Size:** 34"(H) x 34"(W) x 27"(D)

Seat Height: 16"

- · Polyester côtelé durable 600D
- · Cadre tubulaire solide, noir, 34 po
- Pieds antibasculement
- · Accoudoirs rembourrés
- · Porte-gobelet isotherme
- · Sac de transport inclus