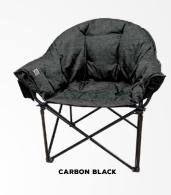

## 433 LAZY BEAR CHAIR

Supreme comfortability and ample space to kick back and relax. Fully padded seating including a convenient insulated drink holder. One size fits all, rated to 350 lbs.

- → Durable 600D polyester
- → Sturdy 3/4" black tube frame
- → Stabilizer feet
- > Padded arm rests
- Insulated beverage holder
- ·> Carry bag included