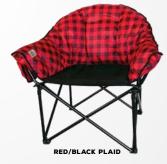

## 433 LAZY BEAR CHAIR

Supreme comfortability and ample space to kick back and relax. Fully padded seating including a convenient insulated drink holder. One size fits all, rated to 350 lbs.

- → Durable 600D polyester
- → Sturdy 3/4" black tube frame
- → Stabilizer feet
- > Padded arm rests
- Insulated beverage holder
- ·> Carry bag included