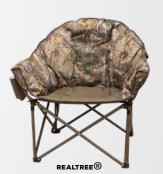

## 433 LAZY BEAR CHAIR

Supreme comfortability and ample space to kick back and relax. Fully padded seating including a convenient insulated drink holder. One size fits all, rated to 350 lbs.

- → Durable 600D polyester
- → Sturdy 3/4" black tube frame
- → Stabilizer feet
- > Padded arm rests
- Insulated beverage holder
- ·> Carry bag included

Size: 34"(H) x 34"(W) x 27"(D)

Seat Height: 16"

- >> Polyester côtelé durable 600D
- · Cadre tubulaire solide, noir, 3/4 po
- >> Pieds antibasculement
- > Accoudoirs rembourrés
- >> Porte-gobelet isotherme
- >> Sac de transport inclus