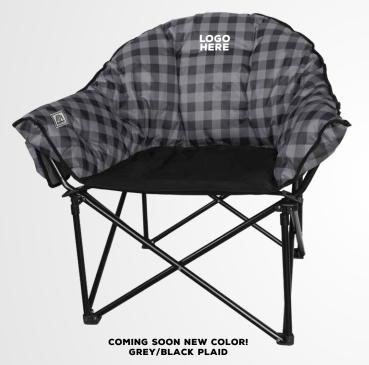

## 433 LAZY BEAR CHAIR

Supreme comfortability and ample space to kick back and relax. Fully padded seating including a convenient insulated drink holder. One size fits all, rated to 350 lbs.

- → Durable 600D polyester
- → Sturdy 3/4" black tube frame
- → Stabilizer feet
- > Padded arm rests
- Insulated beverage holder
- ·> Carry bag included

## **DECORATION OPTIONS**

Front Centered on Chair Back (max size 6"h x 6"w) - heat transfer