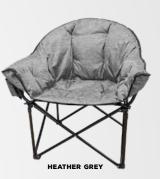

## 433 LAZY BEAR CHAIR

Supreme comfortability and ample space to kick back and relax. Fully padded seating including a convenient insulated drink holder. One size fits all, rated to 350 lbs.

- → Durable 600D polyester
- → Sturdy 3/4" black tube frame
- → Stabilizer feet
- > Padded arm rests
- Insulated beverage holder
- ·> Carry bag included