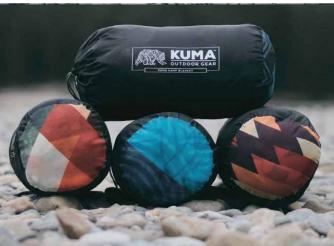

- → 100% Ripstop Polyester Top
- · > 100% Brushed Polyester Bottom
- -> 200g/sm Polyester Fill
- · Square quilted stitching Bottom
- Includes stuff sack

OPEN SIZE » 60" x 70"
STUFF SACK SIZE » 15" x 7.5"
COLORS » Aztor (Rurgundy/Tap) Diag

COLORS » Aztec (Burgundy/Tan), Diamond Grunge (Grey/Orange), Mountainside (Teal/Orange/White), Peaks n Valleys (Charcoal/Teal

DECORATION » 24pc min Laser Patch Only
IMPRINT LOCATION » Bottom Left Corner, opposite Kuma Patch
MAX IMPRINT AREA » 2.5"w x 2.5"h or 3"w x 3"h

AZTEC
(BURGUNDY/TAN)

DIAMOND GRUNGE (GREY/ORANGE)

MOUNTAINSIDE (TEAL/ORANGE/WHITE)

PEAKS N VALLEYS (CHARCOAL/TEAL