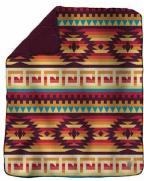

COLORS » Aztec (Burgundy/Tan), Diamond Grunge (Grey/Orange), Mountainside (Teal/Orange/White), Peaks n Valleys (Charcoal/Teal

DECORATION » 24pc min Laser Patch Only
IMPRINT LOCATION » Bottom Left Corner, opposite Kuma Patch
MAX IMPRINT AREA » 2.5"w x 2.5"h or 3"w x 3"h

AZTEC
(BURGUNDY/TAN)

DIAMOND GRUNGE (GREY/ORANGE)

MOUNTAINSIDE (TEAL/ORANGE/WHITE)

PEAKS N VALLEYS (CHARCOAL/TEAL