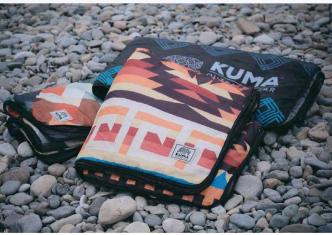

## 865 KUMA KAMP BLANKET

Wrap yourself up in ultimate warmth when relaxing around the fire or inside your cabin or RV. With it's polyester fabrics, you'll find great durability and ease of cleaning. Stow this blanket conveniently in it's matching stuff sack for easy transport and packability.

- → 100% Ripstop Polyester Top
- · > 100% Brushed Polyester Bottom
- -> 200g/sm Polyester Fill
- · Square quilted stitching Bottom
- Includes stuff sack

OPEN SIZE » 60" x 70"
STUFF SACK SIZE » 15" x 7.5"
COLORS » Aztor (Rurgundy/Tap) Diag