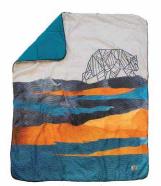

COLORS » Aztec (Burgundy/Tan), Diamond Grunge (Grey/Orange), Mountainside (Teal/Orange/White), Peaks n Valleys (Charcoal/Teal

DECORATION » 24pc min Laser Patch Only
IMPRINT LOCATION » Bottom Left Corner, opposite Kuma Patch
MAX IMPRINT AREA » 2.5"w x 2.5"h or 3"w x 3"h

AZTEC
(BURGUNDY/TAN)

DIAMOND GRUNGE (GREY/ORANGE)

MOUNTAINSIDE (TEAL/ORANGE/WHITE)

PEAKS N VALLEYS (CHARCOAL/TEAL