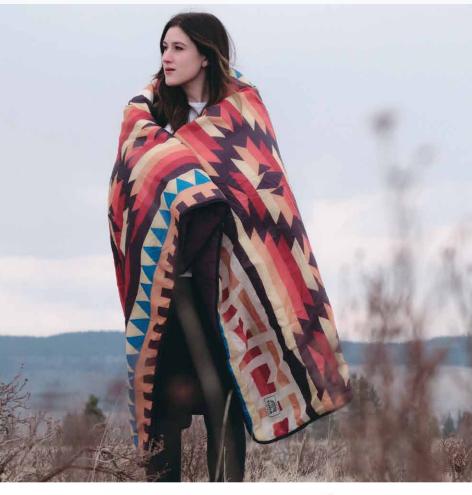

## 865 KUMA KAMP BLANKET

Wrap yourself up in ultimate warmth when relaxing around the fire or inside your cabin or RV. With it's polyester fabrics, you'll find great durability and ease of cleaning. Stow this blanket conveniently in it's matching stuff sack for easy transport and packability.

- → 100% Ripstop Polyester Top
- · > 100% Brushed Polyester Bottom
- -> 200g/sm Polyester Fill
- · Square quilted stitching Bottom
- Includes stuff sack

OPEN SIZE » 60" x 70"
STUFF SACK SIZE » 15" x 7.5"
COLORS » Aztor (Rurgundy/Tap) Diag