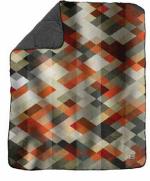

COLORS » Aztec (Burgundy/Tan), Diamond Grunge (Grey/Orange), Mountainside (Teal/Orange/White), Peaks n Valleys (Charcoal/Teal

DECORATION » 24pc min Laser Patch Only
IMPRINT LOCATION » Bottom Left Corner, opposite Kuma Patch
MAX IMPRINT AREA » 2.5"w x 2.5"h or 3"w x 3"h

AZTEC
(BURGUNDY/TAN)

DIAMOND GRUNGE (GREY/ORANGE)

MOUNTAINSIDE (TEAL/ORANGE/WHITE)

PEAKS N VALLEYS (CHARCOAL/TEAL