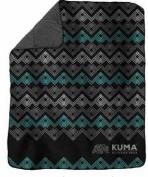

COLORS » Aztec (Burgundy/Tan), Diamond Grunge (Grey/Orange), Mountainside (Teal/Orange/White), Peaks n Valleys (Charcoal/Teal

DECORATION » 24pc min Laser Patch Only
IMPRINT LOCATION » Bottom Left Corner, opposite Kuma Patch
MAX IMPRINT AREA » 2.5"w x 2.5"h or 3"w x 3"h

AZTEC
(BURGUNDY/TAN)

DIAMOND GRUNGE (GREY/ORANGE)

MOUNTAINSIDE (TEAL/ORANGE/WHITE)

PEAKS N VALLEYS (CHARCOAL/TEAL