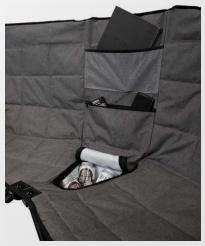

- · Durable 600D polyester
- · > Sturdy 3/4" black tube frame
- Stabilizer feet
- · Padded back & arm rests
- · Centre cooler Fits a six pack!
- Mesh and zippered centre back pockets
- · 2 Beverage holders
- · Carry bag included

## **DECORATION OPTIONS**

Centered top, above pockets (max size 2.5"h x 6"w) - heat transfer Discounts do not apply.

CENTER COOLER, ZIPPER POCKET, MESH POCKET