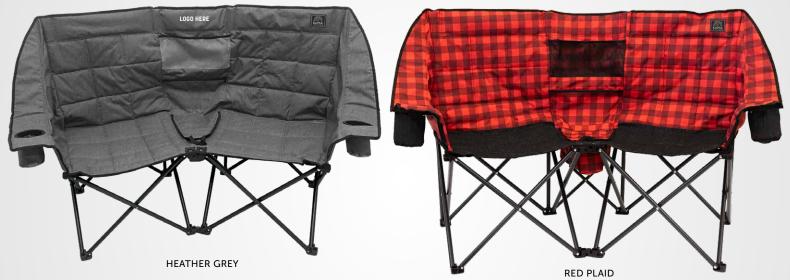

## 872 KOZY BEAR CHAIR

Keep your drinks close at hand with our new Kozy Bear Chair! The central cooler (it fits a six pack!) provides both you and your camping buddy easy access to your drinks all night. The slightly curved chair design grants a little more shoulder space between each other and the perfect amount of heat around the campfire, it has zippered mesh pockets to store your valuables (no more lost phone!), has a padded back and armrests, and two beverage holders keeping you Kozy on all your outdoor adventures!

- · Durable 600D polyester
- · > Sturdy 3/4" black tube frame
- Stabilizer feet
- · Padded back & arm rests
- · Centre cooler Fits a six pack!
- Mesh and zippered centre back pockets
- · 2 Beverage holders
- · Carry bag included

## **DECORATION OPTIONS**

Centered top, above pockets (max size 2.5"h x 6"w) - heat transfer Discounts do not apply.

CENTER COOLER, ZIPPER POCKET, MESH POCKET