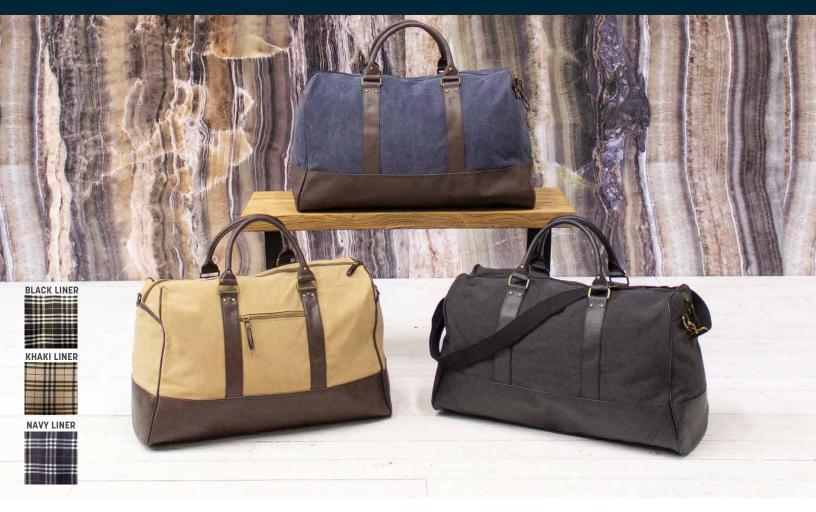

## 530 KENSINGTON DUFFLE BAG

- -> 16 oz. Cotton Canvas
- · Synthetic PU leather base
- → Fully Lined Matching Plaid Cotton Pattern
- -> Interior Zippered Pockets and Organizer Pockets
- · Adjustable/Detachable Shoulder Strap
- Antique Brass Hardware
- → Brass Feet to Protect Bottom of Bag
- .> External Zippered Pocket

SIZE » 22" x 13" x 9" CAPACITY » 42 litres COLORS » Black, Khaki, Navy DECORATION » 24pc min.

SHOWN WITH GREY PATCH