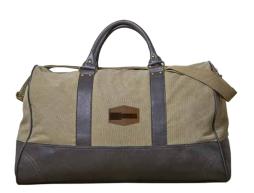

SIZE » 22" x 13" x 9" CAPACITY » 42 litres COLORS » Black, Khaki, Navy DECORATION » 24pc min.

SHOWN WITH GREY PATCH

## **RECOMMENDED DECORATION - LASER PATCH**

SHOWN WITH BROWN PATCH

**SHOWN WITH ANTIQUE PATCH**