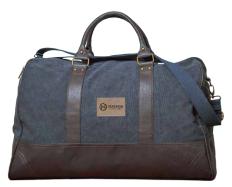

SIZE » 22" x 13" x 9" CAPACITY » 42 litres COLORS » Black, Khaki, Navy DECORATION » 24pc min.

SHOWN WITH GREY PATCH

## **RECOMMENDED DECORATION - LASER PATCH**

SHOWN WITH BROWN PATCH

**SHOWN WITH ANTIQUE PATCH**