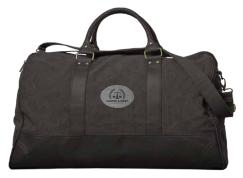

SIZE » 22" x 13" x 9" CAPACITY » 42 litres COLORS » Black, Khaki, Navy DECORATION » 24pc min.

SHOWN WITH GREY PATCH

## **RECOMMENDED DECORATION - LASER PATCH**

SHOWN WITH BROWN PATCH

**SHOWN WITH ANTIQUE PATCH**