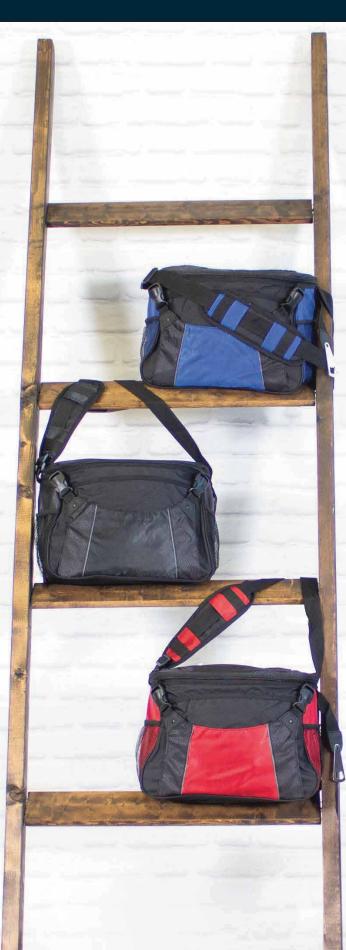

## 509 **ICECAP** COOLER BAG

- ·› 600D nylon & 600D ripstop
- Padded adjustable shoulder strap
- ·> 2 side mesh pockets
- ·> Top zipper for easy access
- ·> Front panel w/buckles
- ·> Leak resistant liner
- Holds 20 cans
- Metal bottle opener

SIZE » 14" x 12" x 8" CAPACITY » 22 litres COLORS » Black, Black/Royal (641c), Black/Red (200c) DECORATION » 24pc min.