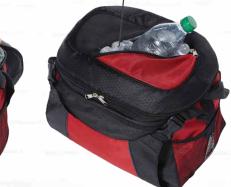

## 509 **ICECAP** COOLER BAG

- ·› 600D nylon & 600D ripstop
- Padded adjustable shoulder strap
- ·> 2 side mesh pockets
- ·> Top zipper for easy access
- ·> Front panel w/buckles
- ·> Leak resistant liner
- Holds 20 cans
- Metal bottle opener

SIZE » 14" x 12" x 8" CAPACITY » 22 litres COLORS » Black, Black/Royal (641c), Black/Red (200c) DECORATION » 24pc min.