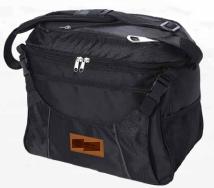

Metal bottle opener

Top zipper for easy access

SHOWN WITH GREY PATCH

SHOWN WITH COPPER PATCH