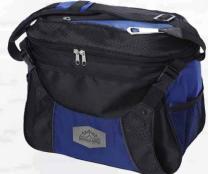

## 509 **ICECAP** COOLER BAG

- ·› 600D nylon & 600D ripstop
- Padded adjustable shoulder strap
- ·> 2 side mesh pockets
- ·> Top zipper for easy access
- ·> Front panel w/buckles
- ·> Leak resistant liner
- Holds 20 cans
- Metal bottle opener

SIZE » 14" x 12" x 8" CAPACITY » 22 litres COLORS » Black, Black/Royal (641c), Black/Red (200c) DECORATION » 24pc min.