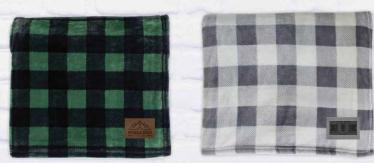

## 470 HUNTLY PLAID THROW

SHOWN WITH BROWN PATCH

SHOWN WITH GREY PATCH

SHOWN WITH COPPER PATCH

Time for a Throw down. Ask anyone, the HUNTLY plaid is an easy winner. Bigger, Heavier & amazingly soft. Wrap yourself in pure coziness.

SIZE » LARGER 60" x 70" COLORS » Hunter Green 350c/Black Plaid, Royal Blue 286c/Black Plaid, Red 200c/Black Plaid, Light Grey 427c/ Cool Grey 11c Plaid CONTENT » Heavy super-soft 330GSM, 100% polyester **PACKAGING** » Vinyl bag DECORATION » 24PC MIN.

## **DECORATION OPTIONS**

Bottom right corner - laser patch, embroidery, riveted patch or sublimated patch \*NOTE\* RIVETED & SUBLIMATED PATCH ARE NOT INCLUDED IN DECORATED PRICING. DECORATION IS ADDITIONAL