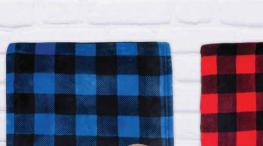

SIZE » LARGER 60" x 70" COLORS » Hunter Green 350c/Black Plaid, Royal Blue 286c/Black Plaid, Red 200c/Black Plaid, Light Grey 427c/ Cool Grey 11c Plaid CONTENT » Heavy super-soft 330GSM, 100% polyester **PACKAGING** » Vinyl bag DECORATION » 24PC MIN.

## **DECORATION OPTIONS**

Bottom right corner - laser patch, embroidery, riveted patch or sublimated patch \*NOTE\* RIVETED & SUBLIMATED PATCH ARE NOT INCLUDED IN DECORATED PRICING. DECORATION IS ADDITIONAL