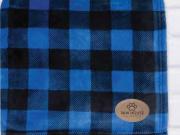

SIZE » LARGER 60" x 70" COLORS » Hunter Green 350c/Black Plaid, Royal Blue 286c/Black Plaid, Red 200c/Black Plaid, Light Grey 427c/ Cool Grey 11c Plaid CONTENT » Heavy super-soft 330GSM, 100% polyester **PACKAGING** » Vinyl bag DECORATION » 24PC MIN.

## **DECORATION OPTIONS**

Bottom right corner - laser patch, embroidery, riveted patch or sublimated patch \*NOTE\* RIVETED & SUBLIMATED PATCH ARE NOT INCLUDED IN DECORATED PRICING. DECORATION IS ADDITIONAL