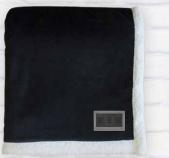

## 451 453 ENVY SHERPA THROW

Quality made to last. Crafted with durable, easy-care polyester, this plush micro fur sherpa throw is a gift that keeps on giving. 18" zipper access for decoration.

451 COLORS » 50" x 60" - Black, Chocolate, Grey, Tan 453 COLORS » 60" x 70" - Black, Chocolate CONTENT » 200gsm micro fur/300gsm sherpa , 100% Polyester PACKAGING » Vinyl zipper bag

## **DECORATION OPTIONS**

Bottom right corner - laser patch, sublimated patch, or embroidery RECOMMENDED DECORATION - LASER PATCH OR EMBROIDERY

SHOWN WITH GREY PATCH

SHOWN WITH ANTIQUE PATCH

SHOWN WITH RED PATCH