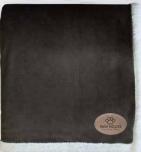

## 451 453 ENVY SHERPA THROW

Quality made to last. Crafted with durable, easy-care polyester, this plush micro fur sherpa throw is a gift that keeps on giving. 18" zipper access for decoration.

451 COLORS » 50" x 60" - Black, Chocolate, Grey, Tan 453 COLORS » 60" x 70" - Black, Chocolate CONTENT » 200gsm micro fur/300gsm sherpa , 100% Polyester PACKAGING » Vinyl zipper bag

SHOWN WITH BROWN PATCH