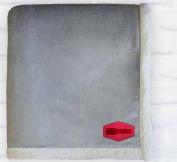

## 451 453 ENVY SHERPA THROW

Quality made to last. Crafted with durable, easy-care polyester, this plush micro fur sherpa throw is a gift that keeps on giving. 18" zipper access for decoration.

451 COLORS » 50" x 60" - Black, Chocolate, Grey, Tan 453 COLORS » 60" x 70" - Black, Chocolate CONTENT » 200gsm micro fur/300gsm sherpa , 100% Polyester PACKAGING » Vinyl zipper bag

## **DECORATION OPTIONS**

Bottom right corner - laser patch, sublimated patch, or embroidery RECOMMENDED DECORATION - LASER PATCH OR EMBROIDERY

SHOWN WITH GREY PATCH

SHOWN WITH ANTIQUE PATCH

SHOWN WITH RED PATCH