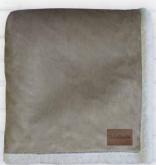

## 451 453 ENVY SHERPA THROW

Quality made to last. Crafted with durable, easy-care polyester, this plush micro fur sherpa throw is a gift that keeps on giving. 18" zipper access for decoration.

451 COLORS » 50" x 60" - Black, Chocolate, Grey, Tan 453 COLORS » 60" x 70" - Black, Chocolate CONTENT » 200gsm micro fur/300gsm sherpa , 100% Polyester PACKAGING » Vinyl zipper bag

## **DECORATION OPTIONS**

Bottom right corner - laser patch, sublimated patch, or embroidery RECOMMENDED DECORATION - LASER PATCH OR EMBROIDERY

SHOWN WITH GREY PATCH

SHOWN WITH ANTIQUE PATCH

SHOWN WITH RED PATCH