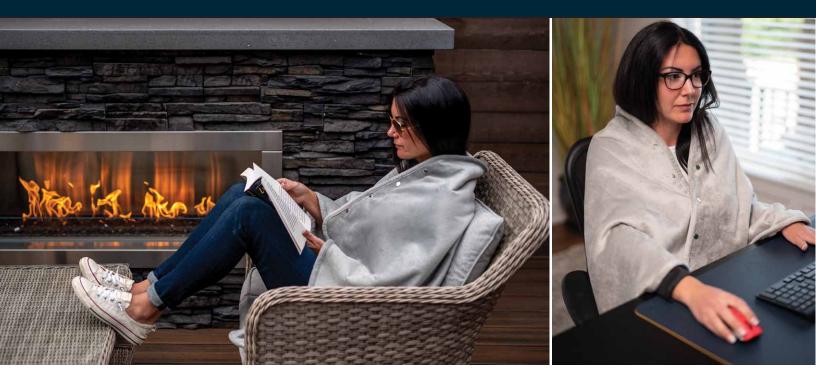

## 455 ENVY SHERPA SHAWL

This wearable blanket is ideal for keeping you warm and cozy while watching TV, lounging on the sofa, reading a book or working in your office.

SIZE » 35" x 55" with 4 buttons COLORS » Grey (CG5c) super soft micro fur (180gsm) with Sherpa (220gsm) CONTENT » 400GSM, 100% polyester PACKAGING » Polybag DECORATION » 24pc min.